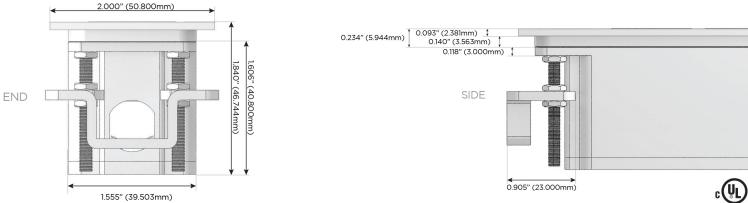

## Plug:

Supplied with Low Profile Flat 45° Angle 120 VAC Plug

**Optional Standard Straight 120 VAC Plug** 

Optional Straight 120 VAC Pass-through Plug

- CLEAN, COMPACT DESIGN
- STREAMLINED
- LOW PROFILE
- SIDE-EXITING CORDS
- PLUG & PLAY
- 6' AC CORD & PLUG (FLAT PLUG STANDARD)
- CUSTOMIZABLE CONFIGURATIONS AND FINISHES
- UL LISTED FOR MOUNTING IN FURNITURE
- 15A