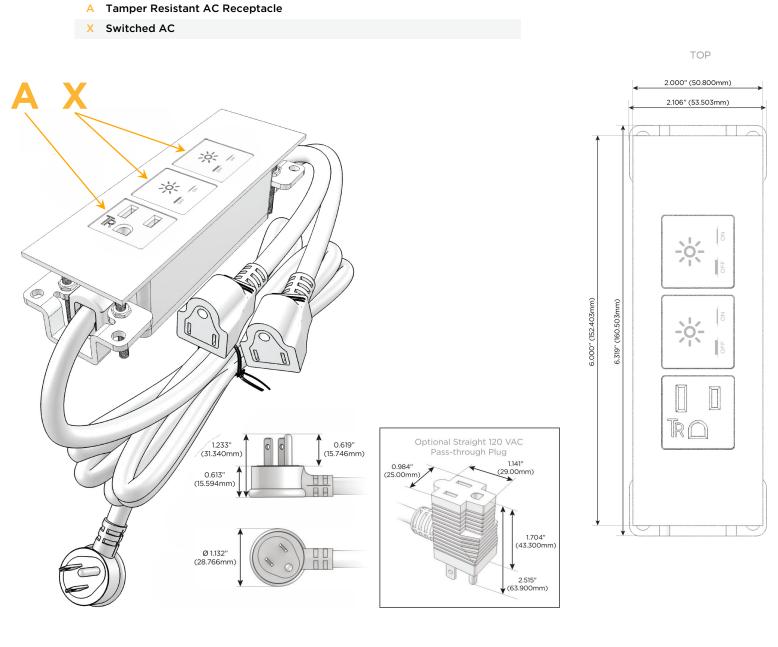

## Module/Port Options:

- A Tamper Resistant AC Receptacle
- E USB-A & USB-C (20W)
- M Double USB-A (Fast Charging Ports 18W)
- H HDMI
- 6 CAT 6
- 12 RJ 12
- X Switched AC
- Y 3-Way Switch (Low Voltage)
- V USB-C (45W High Speed Charging Port)
- S USB-C (25W High Speed Charging Port)
- R Switched AC (Rocker Switch)
- D Dimmer Switch

## Plug:

Supplied with Low Profile Flat 45° Angle 120 VAC Plug

**Optional Standard Straight 120 VAC Plug** 

Optional Straight 120 VAC Pass-through Plug

- CLEAN, COMPACT DESIGN
- STREAMLINED
- LOW PROFILE
- SIDE-EXITING CORDS
- PLUG & PLAY
- 6' AC CORD & PLUG (FLAT PLUG STANDARD)
- CUSTOMIZABLE CONFIGURATIONS AND FINISHES
- UL LISTED FOR MOUNTING IN FURNITURE
- 15A