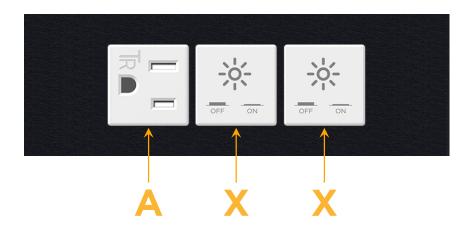

## Module/Port Options:

- A Tamper Resistant AC Receptacle
- E USB-A & USB-C (20W)
- M Double USB-A (Fast Charging Ports 18W)
- H HDMI
- 6 CAT 6
- 12 RJ 12
- X Switched AC
- Y 3-Way Switch (Low Voltage)
- V USB-C (45W High Speed Charging Port)
- S USB-C (25W High Speed Charging Port)
- R Switched AC (Rocker Switch)
- D Dimmer Switch