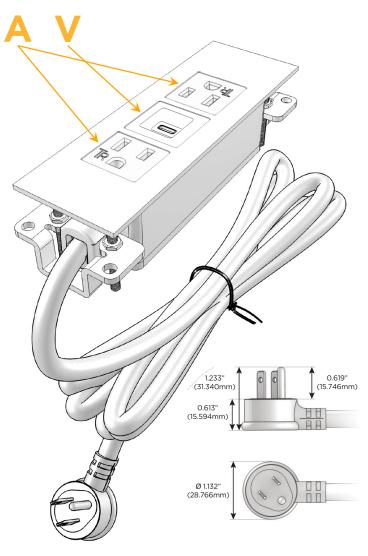

#### Plug:

Supplied with Low Profile Flat 45° Angle 120 VAC

Optional Standard Straight 120 VAC Plug

Optional Straight 120 VAC Pass-through Plug

- CLEAN, COMPACT DESIGN
- **STREAMLINED**
- LOW PROFILE
- SIDE-EXITING CORDS
- **PLUG & PLAY**
- 6' AC CORD & PLUG (FLAT PLUG STANDARD)
- **CUSTOMIZABLE CONFIGURATIONS AND FINISHES**
- **UL LISTED FOR MOUNTING IN FURNITURE**
- 15A