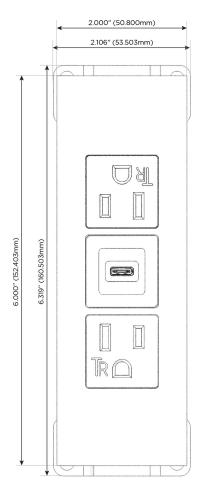

#### **Module/Port Options:**

- **Tamper Resistant AC Receptacle**
- USB-A & USB-C (20W)
- Double USB-A (Fast Charging Ports 18W)
- **HDMI**
- CAT 6
- 12 RJ 12
- X Switched AC
- 3-Way Switch (Low Voltage)
- USB-C (45W High Speed Charging Port)
- USB-C (25W High Speed Charging Port)
- R Switched AC (Rocker Switch)
- D **Dimmer Switch**

## **Modules/Ports:**

- **Tamper Resistant AC Receptacle**
- USB-C (45W High Speed Charging Port)

TOP