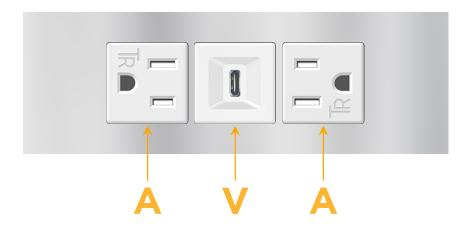

#### **Module/Port Options:**

- **Tamper Resistant AC Receptacle**
- USB-A & USB-C (20W)
- Double USB-A (Fast Charging Ports 18W)
- **HDMI**
- CAT 6
- 12 RJ 12
- X Switched AC
- 3-Way Switch (Low Voltage)
- USB-C (45W High Speed Charging Port)
- USB-C (25W High Speed Charging Port)
- R Switched AC (Rocker Switch)
- D **Dimmer Switch**

## **Modules/Ports:**

- **Tamper Resistant AC Receptacle**
- USB-C (45W High Speed Charging Port)

TOP