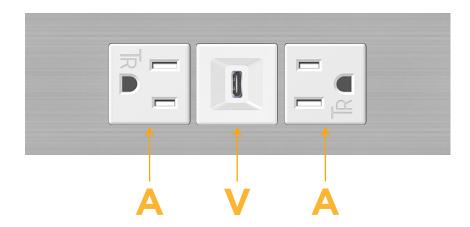

#### **Module/Port Options:**

- **Tamper Resistant AC Receptacle**
- USB-A & USB-C (20W)
- Double USB-A (Fast Charging Ports 18W)
- **HDMI**
- CAT 6
- 12 RJ 12
- X Switched AC
- 3-Way Switch (Low Voltage)
- V USB-C (45W High Speed Charging Port)
- USB-C (25W High Speed Charging Port)
- R Switched AC (Rocker Switch)
- D Dimmer Switch

## **Modules/Ports:**

- **Tamper Resistant AC Receptacle**
- USB-C (45W High Speed Charging Port)

TOP