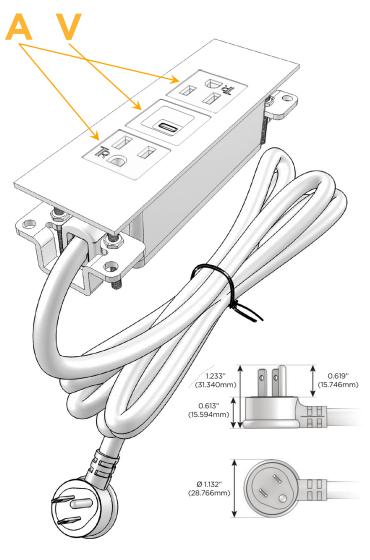

### Plug:

Supplied with Low Profile Flat 45° Angle 120 VAC

Optional Standard Straight 120 VAC Plug

Optional Straight 120 VAC Pass-through Plug

- CLEAN, COMPACT DESIGN
- **STREAMLINED**
- LOW PROFILE
- SIDE-EXITING CORDS
- **PLUG & PLAY**
- 6' AC CORD & PLUG (FLAT PLUG STANDARD)
- **CUSTOMIZABLE CONFIGURATIONS AND FINISHES**
- **UL LISTED FOR MOUNTING IN FURNITURE**
- 15A