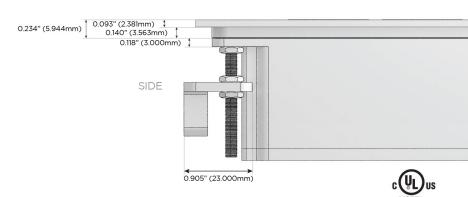

arging Port)
- USB-C (25W High Speed Charging Port)
- R Switched AC (Rocker Switch)
- D Dimmer Switch

### Plug:

Supplied with Low Profile Flat 45° Angle 120 VAC

Optional Standard Straight 120 VAC Plug

Optional Straight 120 VAC Pass-through Plug

- CLEAN, COMPACT DESIGN
- **STREAMLINED**
- LOW PROFILE
- SIDE-EXITING CORDS
- **PLUG & PLAY**
- 6' AC CORD & PLUG (FLAT PLUG STANDARD)
- **CUSTOMIZABLE CONFIGURATIONS AND FINISHES**
- **UL LISTED FOR MOUNTING IN FURNITURE**
- 15A





#### AC POWER & DATA CONNECTIVITY SOLUTION

M-POWER-3TW-AVA-SS4ATP

Specs:

# Distributed by



Mormax Company, Inc. 8 Westchester Plaza

Elmsford, NY 10523

914-699-0101

sales@mormax.com mormax.com

## **Modules/Ports:**

- **Tamper Resistant AC Receptacle**
- USB-C (45W High Speed Charging Port)

TOP