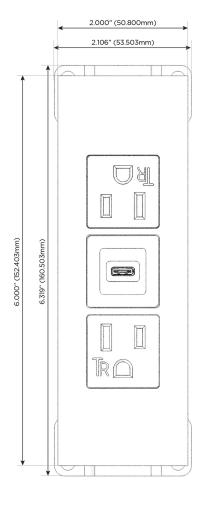

#### **Module/Port Options:**

- **Tamper Resistant AC Receptacle**
- USB-A & USB-C (20W)
- Double USB-A (Fast Charging Ports 18W)
- **HDMI**
- CAT 6
- 12 RJ 12
- X Switched AC
- 3-Way Switch (Low Voltage)
- V USB-C (45W High Speed Charging Port)
- USB-C (25W High Speed Charging Port)
- R Switched AC (Rocker Switch)
- D Dimmer Switch

## **Modules/Ports:**

- **Tamper Resistant AC Receptacle**
- USB-C (45W High Speed Charging Port)

TOP