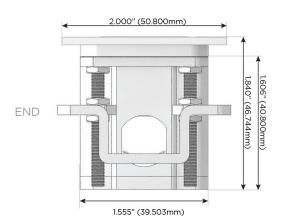

Charging Port)
- USB-C (25W High Speed Charging Port)
- R Switched AC (Rocker Switch)
- D Dimmer Switch

### Plug:

Supplied with Low Profile Flat 45° Angle 120 VAC

Optional Standard Straight 120 VAC Plug

Optional Straight 120 VAC Pass-through Plug

- CLEAN, COMPACT DESIGN
- **STREAMLINED**
- LOW PROFILE
- SIDE-EXITING CORDS
- **PLUG & PLAY**
- 6' AC CORD & PLUG (FLAT PLUG STANDARD)
- **CUSTOMIZABLE CONFIGURATIONS AND FINISHES**
- **UL LISTED FOR MOUNTING IN FURNITURE**
- 15A





#### AC POWER & DATA CONNECTIVITY SOLUTION

M-POWER-3TW-AVA-SS4ATP

Specs:

# Distributed by



Mormax Company, Inc. 8 Westchester Plaza

Elmsford, NY 10523

914-699-0101

sales@mormax.com mormax.com

## **Modules/Ports:**

- **Tamper Resistant AC Receptacle**
- USB-C (45W High Speed Charging Port)

TOP