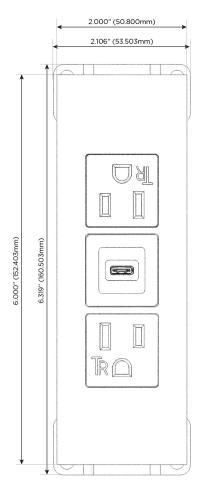

# Trim Plate Finish: GUNMETAL (ABS)

M-POWER-3TW-AVA-S3ATP

#### **Module/Port Options:**

- A Tamper Resistant AC Receptacle
- E USB-A & USB-C (20W)
- M Double USB-A (Fast Charging Ports 18W)
- H HDMI
- 6 CAT 6
- 12 RJ 12
- X Switched AC
- Y 3-Way Switch (Low Voltage)
- V USB-C (45W High Speed Charging Port)
- S USB-C (25W High Speed Charging Port)
- R Switched AC (Rocker Switch)
- **D** Dimmer Switch

## **Modules/Ports:**

- A Tamper Resistant AC Receptacle
- V USB-C (45W High Speed Charging Port)