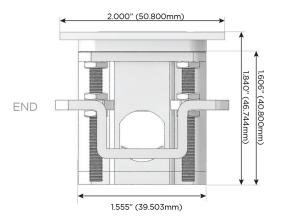

#### Plug:

Supplied with Low Profile Flat 45° Angle 120 VAC Plug

Optional Standard Straight 120 VAC Plug

Optional Straight 120 VAC Pass-through Plug

- CLEAN, COMPACT DESIGN
- STREAMLINED
- LOW PROFILE
- SIDE-EXITING CORDS
- PLUG & PLAY
- 6' AC CORD & PLUG (FLAT PLUG STANDARD)
- CUSTOMIZABLE CONFIGURATIONS AND FINISHES
- UL LISTED FOR MOUNTING IN FURNITURE
- 15A