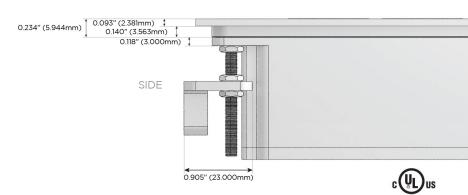

#### Plug:

Supplied with Low Profile Flat 45° Angle 120 VAC Plug

Optional Standard Straight 120 VAC Plug

Optional Straight 120 VAC Pass-through Plug

- CLEAN, COMPACT DESIGN
- STREAMLINED
- LOW PROFILE
- SIDE-EXITING CORDS
- PLUG & PLAY
- 6' AC CORD & PLUG (FLAT PLUG STANDARD)
- CUSTOMIZABLE CONFIGURATIONS AND FINISHES
- UL LISTED FOR MOUNTING IN FURNITURE
- 15A