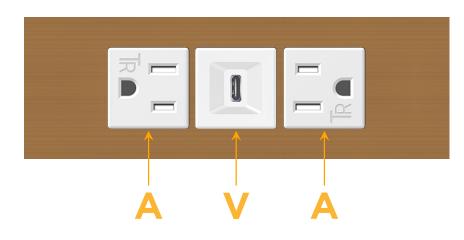

# AC POWER & DATA CONNECTIVITY SOLUTION

M-POWER-3TW-AVA-BZ4TP

Specs:

- Modules/Ports:
  - A Tamper Resistant AC Receptacle
  - V USB-C (45W High Speed Charging Port)

Distributed by

Mormax Company, Inc. 8 Westchester Plaza Elmsford, NY 10523

### Module/Port Options:

- A Tamper Resistant AC Receptacle
- E USB-A & USB-C (20W)
- M Double USB-A (Fast Charging Ports 18W)
- H HDMI
- 6 CAT 6
- 12 RJ 12
- X Switched AC
- Y 3-Way Switch (Low Voltage)
- V USB-C (45W High Speed Charging Port)
- S USB-C (25W High Speed Charging Port)
- R Switched AC (Rocker Switch)
- D Dimmer Switch