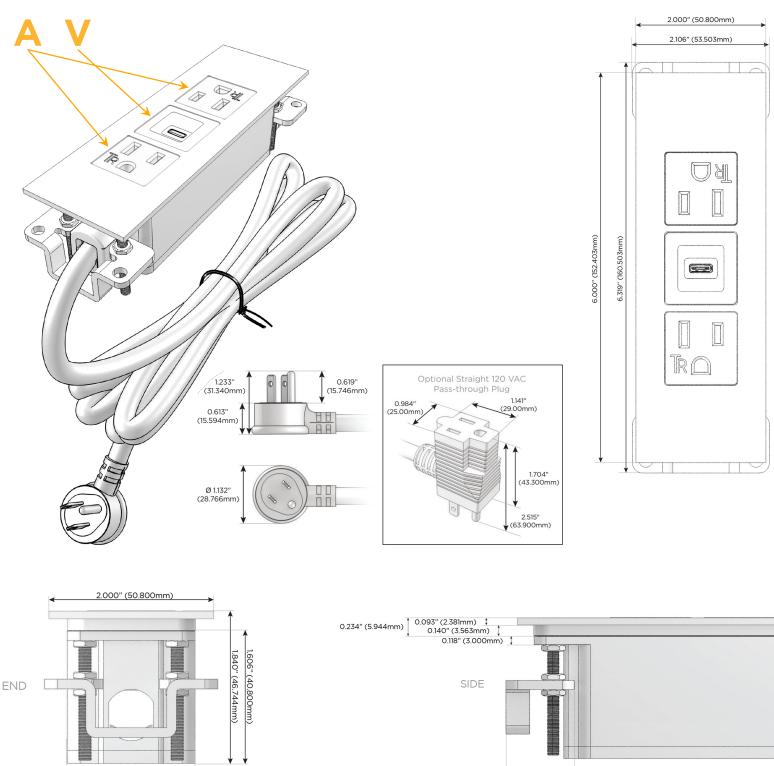

# AC POWER & DATA CONNECTIVITY SOLUTION

M-POWER-3TW-AVA-BZ4TP

Specs:

- Modules/Ports:
  - A Tamper Resistant AC Receptacle
  - V USB-C (45W High Speed Charging Port)

Distributed by

Mormax Company, Inc. 8 Westchester Plaza Elmsford, NY 10523

#### Plug:

Supplied with Low Profile Flat 45° Angle 120 VAC Plug

**Optional Standard Straight 120 VAC Plug** 

Optional Straight 120 VAC Pass-through Plug

- CLEAN, COMPACT DESIGN
- STREAMLINED
- LOW PROFILE
- SIDE-EXITING CORDS
- PLUG & PLAY
- 6' AC CORD & PLUG (FLAT PLUG STANDARD)
- CUSTOMIZABLE CONFIGURATIONS AND FINISHES
- UL LISTED FOR MOUNTING IN FURNITURE
- 15A

### Module/Port Options:

- A Tamper Resistant AC Receptacle
- E USB-A & USB-C (20W)
- M Double USB-A (Fast Charging Ports 18W)
- H HDMI
- 6 CAT 6
- 12 RJ 12
- X Switched AC
- Y 3-Way Switch (Low Voltage)
- V USB-C (45W High Speed Charging Port)
- S USB-C (25W High Speed Charging Port)
- R Switched AC (Rocker Switch)
- D Dimmer Switch