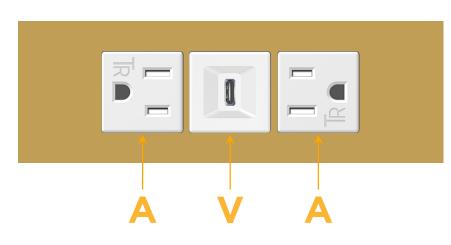

# AC POWER & DATA CONNECTIVITY SOLUTION

M-POWER-3TW-AVA-BRTP

Specs:

- Modules/Ports:
  - A Tamper Resistant AC Receptacle
  - V USB-C (45W High Speed Charging Port)

Distributed by

Mormax Company, Inc. 8 Westchester Plaza Elmsford, NY 10523