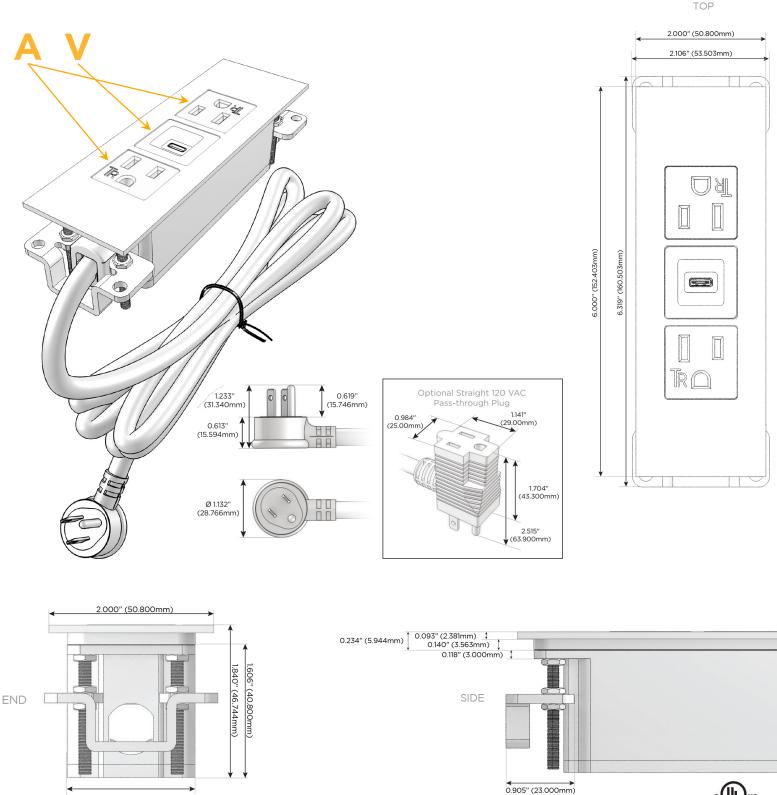

### Plug:

Supplied with Low Profile Flat 45° Angle 120 VAC Plug

**Optional Standard Straight 120 VAC Plug** 

Optional Straight 120 VAC Pass-through Plug

- CLEAN, COMPACT DESIGN
- STREAMLINED
- LOW PROFILE
- SIDE-EXITING CORDS
- PLUG & PLAY
- 6' AC CORD & PLUG (FLAT PLUG STANDARD)
- CUSTOMIZABLE CONFIGURATIONS AND FINISHES
- UL LISTED FOR MOUNTING IN FURNITURE
- 15A

# AC POWER & DATA CONNECTIVITY SOLUTION

M-POWER-3TW-AVA-BRTP

Specs:

- Modules/Ports:
  - A Tamper Resistant AC Receptacle
  - V USB-C (45W High Speed Charging Port)

Distributed by

Mormax Company, Inc. 8 Westchester Plaza Elmsford, NY 10523