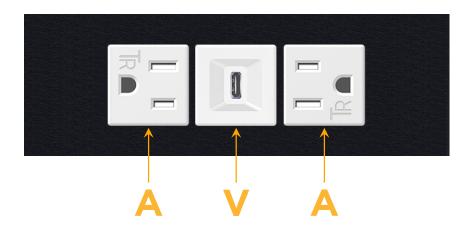

# **Modules/Ports:**

- A Tamper Resistant AC Receptacle
- V USB-C (45W High Speed Charging Port)