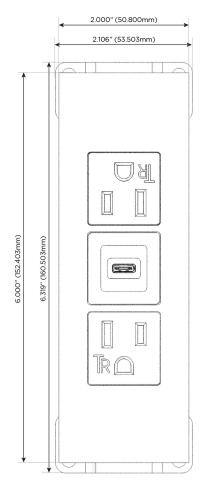

# **Modules/Ports:**

- A Tamper Resistant AC Receptacle
- V USB-C (45W High Speed Charging Port)