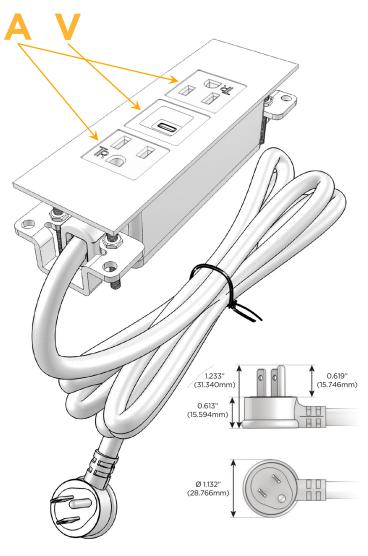

### Plug:

Supplied with Low Profile Flat 45° Angle 120 VAC

Optional Standard Straight 120 VAC Plug

Optional Straight 120 VAC Pass-through Plug

- CLEAN, COMPACT DESIGN
- **STREAMLINED**
- LOW PROFILE
- SIDE-EXITING CORDS
- **PLUG & PLAY**
- 6' AC CORD & PLUG (FLAT PLUG STANDARD)
- **CUSTOMIZABLE CONFIGURATIONS AND FINISHES**
- **UL LISTED FOR MOUNTING IN FURNITURE**
- 15A

# **Modules/Ports:**

- A Tamper Resistant AC Receptacle
- V USB-C (45W High Speed Charging Port)