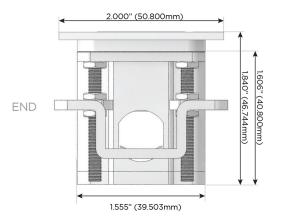

USB-C (25W High Speed Charging Port)
- R Switched AC (Rocker Switch)
- D **Dimmer Switch**

### Plug:

Supplied with Low Profile Flat 45° Angle 120 VAC

Optional Standard Straight 120 VAC Plug

Optional Straight 120 VAC Pass-through Plug

- CLEAN, COMPACT DESIGN
- **STREAMLINED**
- LOW PROFILE
- SIDE-EXITING CORDS
- **PLUG & PLAY**
- 6' AC CORD & PLUG (FLAT PLUG STANDARD)
- **CUSTOMIZABLE CONFIGURATIONS AND FINISHES**
- **UL LISTED FOR MOUNTING IN FURNITURE**
- 15A





### AC POWER & DATA CONNECTIVITY SOLUTION

M-POWER-3TW-AVA-BATP

Distributed by



Mormax Company, Inc.
8 Westchester Plaza

Elmsford, NY 10523

<u>&</u>

914-699-0101

sales@mormax.com
mormax.com

-AVA-BATP

Specs:

# **Modules/Ports:**

- A Tamper Resistant AC Receptacle
- V USB-C (45W High Speed Charging Port)