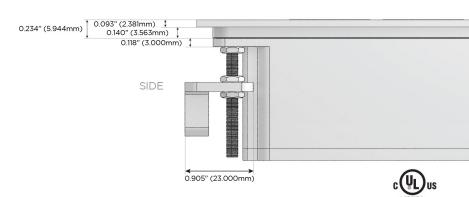

SB-C (25W High Speed Charging Port)
- R Switched AC (Rocker Switch)
- D **Dimmer Switch**

### Plug:

Supplied with Low Profile Flat 45° Angle 120 VAC

Optional Standard Straight 120 VAC Plug

Optional Straight 120 VAC Pass-through Plug

- CLEAN, COMPACT DESIGN
- **STREAMLINED**
- LOW PROFILE
- SIDE-EXITING CORDS
- **PLUG & PLAY**
- 6' AC CORD & PLUG (FLAT PLUG STANDARD)
- **CUSTOMIZABLE CONFIGURATIONS AND FINISHES**
- **UL LISTED FOR MOUNTING IN FURNITURE**
- 15A





### AC POWER & DATA CONNECTIVITY SOLUTION

M-POWER-3TW-AVA-BATP

Distributed by



Mormax Company, Inc.
8 Westchester Plaza

Elmsford, NY 10523

<u>&</u>

914-699-0101

sales@mormax.com
mormax.com

-AVA-BATP

Specs:

# **Modules/Ports:**

- A Tamper Resistant AC Receptacle
- V USB-C (45W High Speed Charging Port)