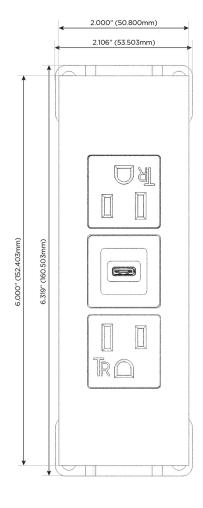

### **Module/Port Options:**

- **Tamper Resistant AC Receptacle**
- USB-A & USB-C (20W)
- Double USB-A (Fast Charging Ports 18W)
- **HDMI**
- CAT 6
- 12 RJ 12
- X Switched AC
- 3-Way Switch (Low Voltage)
- V USB-C (45W High Speed Charging Port)
- USB-C (25W High Speed Charging Port)
- R Switched AC (Rocker Switch)
- D Dimmer Switch

#### Specs: **Modules/Ports:**

- **Tamper Resistant AC Receptacle**
- USB-C (45W High Speed Charging Port)

TOP