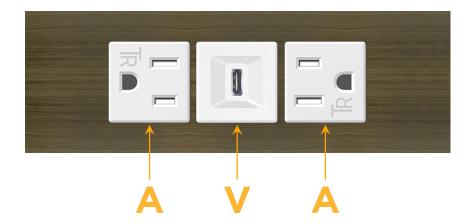

### **Module/Port Options:**

- **Tamper Resistant AC Receptacle**
- USB-A & USB-C (20W)
- Double USB-A (Fast Charging Ports 18W)
- **HDMI**
- CAT 6
- 12 RJ 12
- X Switched AC
- 3-Way Switch (Low Voltage)
- V USB-C (45W High Speed Charging Port)
- USB-C (25W High Speed Charging Port)
- R Switched AC (Rocker Switch)
- D Dimmer Switch

#### Specs: **Modules/Ports:**

- **Tamper Resistant AC Receptacle**
- USB-C (45W High Speed Charging Port)

TOP