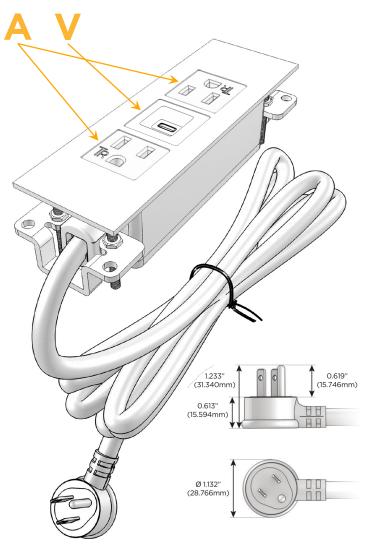

### Plug:

Supplied with Low Profile Flat 45° Angle 120 VAC

Optional Standard Straight 120 VAC Plug

Optional Straight 120 VAC Pass-through Plug

- CLEAN, COMPACT DESIGN
- **STREAMLINED**
- LOW PROFILE
- SIDE-EXITING CORDS
- **PLUG & PLAY**
- 6' AC CORD & PLUG (FLAT PLUG STANDARD)
- **CUSTOMIZABLE CONFIGURATIONS AND FINISHES**
- **UL LISTED FOR MOUNTING IN FURNITURE**
- 15A