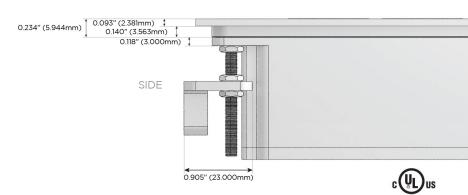

### Plug:

Supplied with Low Profile Flat 45° Angle 120 VAC

Optional Standard Straight 120 VAC Plug

Optional Straight 120 VAC Pass-through Plug

- CLEAN, COMPACT DESIGN
- **STREAMLINED**
- LOW PROFILE
- SIDE-EXITING CORDS
- **PLUG & PLAY**
- 6' AC CORD & PLUG (FLAT PLUG STANDARD)
- **CUSTOMIZABLE CONFIGURATIONS AND FINISHES**
- **UL LISTED FOR MOUNTING IN FURNITURE**
- 15A