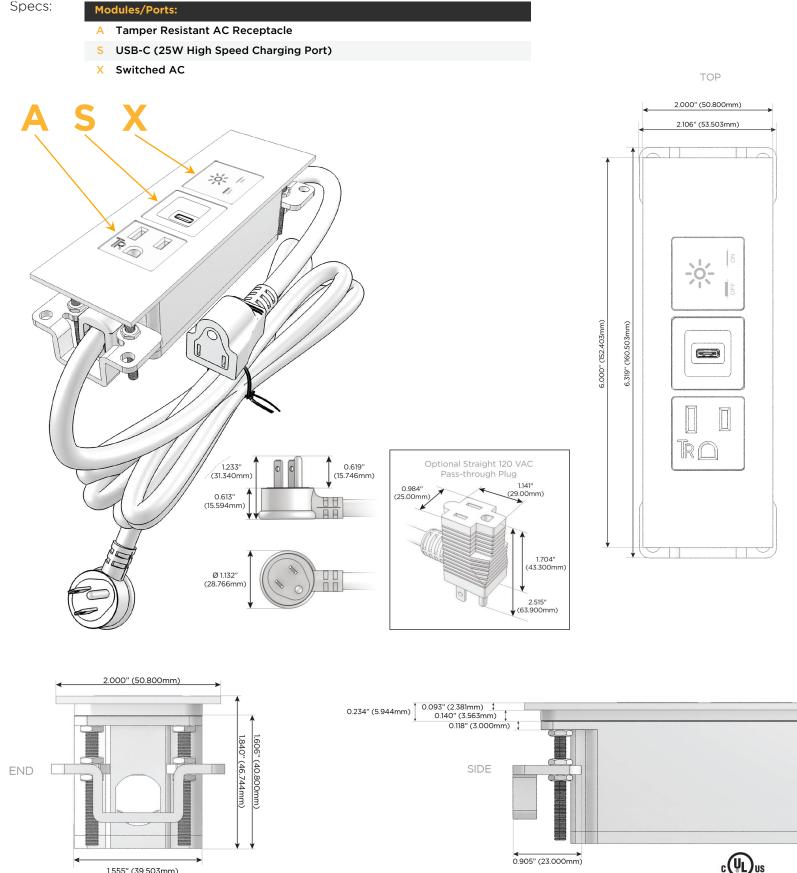

## Module/Port Options:

- **Tamper Resistant AC Receptacle** Α
- USB-A & USB-C (20W) Е
- Double USB-A (Fast Charging Ports 18W) Μ
- HDMI H.
- CAT 6 6
- 12 RJ 12
- X Switched AC
- 3-Way Switch (Low Voltage) Y
- V USB-C (45W High Speed Charging Port)
- S USB-C (25W High Speed Charging Port)
- R Switched AC (Rocker Switch)
- D **Dimmer Switch**

## Plug:

Supplied with Low Profile Flat 45° Angle 120 VAC Plug

- **Optional Standard Straight 120 VAC Plug**
- Optional Straight 120 VAC Pass-through Plug

- CLEAN, COMPACT DESIGN
- STREAMLINED
- LOW PROFILE
- SIDE-EXITING CORDS
- PLUG & PLAY
- 6' AC CORD & PLUG (FLAT PLUG STANDARD)
- CUSTOMIZABLE CONFIGURATIONS AND FINISHES
- UL LISTED FOR MOUNTING IN FURNITURE
- 15A