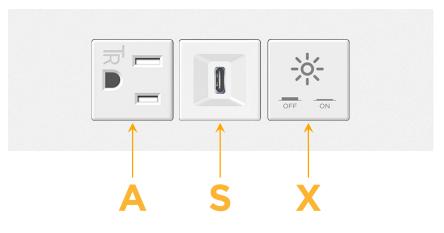

## Module/Port Options:

- **Tamper Resistant AC Receptacle** Α
- USB-A & USB-C (20W) Е
- Double USB-A (Fast Charging Ports 18W) Μ
- HDMI H.
- CAT 6 6
- 12 RJ 12
- X Switched AC
- 3-Way Switch (Low Voltage) Y
- V USB-C (45W High Speed Charging Port)
- S USB-C (25W High Speed Charging Port)
- R Switched AC (Rocker Switch)
- D **Dimmer Switch**