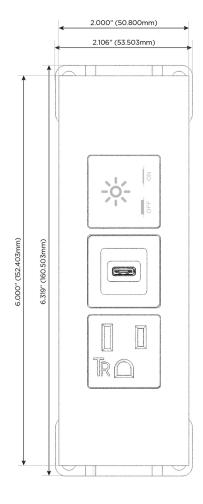

# **Modules/Ports:**

- A Tamper Resistant AC Receptacle
- S USB-C (25W High Speed Charging Port)
- X Switched AC

TOP