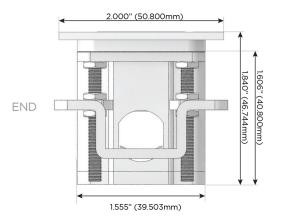

# Plug:

Supplied with Low Profile Flat 45° Angle 120 VAC Plug

Optional Standard Straight 120 VAC Plug

Optional Straight 120 VAC Pass-through Plug

- CLEAN, COMPACT DESIGN
- STREAMLINED
- LOW PROFILE
- SIDE-EXITING CORDS
- PLUG & PLAY
- 6' AC CORD & PLUG (FLAT PLUG STANDARD)
- CUSTOMIZABLE CONFIGURATIONS AND FINISHES
- UL LISTED FOR MOUNTING IN FURNITURE
- 15A