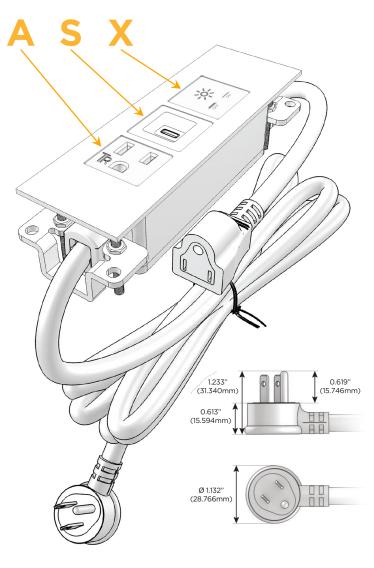

# Plug:

Supplied with Low Profile Flat 45° Angle 120 VAC Plug

Optional Standard Straight 120 VAC Plug

Optional Straight 120 VAC Pass-through Plug

- CLEAN, COMPACT DESIGN
- STREAMLINED
- LOW PROFILE
- SIDE-EXITING CORDS
- PLUG & PLAY
- 6' AC CORD & PLUG (FLAT PLUG STANDARD)
- CUSTOMIZABLE CONFIGURATIONS AND FINISHES
- UL LISTED FOR MOUNTING IN FURNITURE
- 15A

# **Modules/Ports:**

- A Tamper Resistant AC Receptacle
- S USB-C (25W High Speed Charging Port)
- X Switched AC

TOP