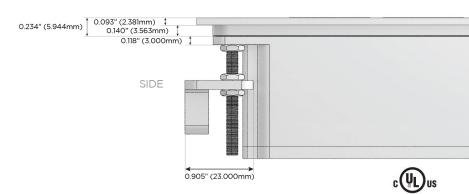

### AC POWER & DATA CONNECTIVITY SOLUTION

M-POWER-3TW-ASX-WATP

# **Modules/Ports:**

- A Tamper Resistant AC Receptacle
- S USB-C (25W High Speed Charging Port)
- X Switched AC

TOP