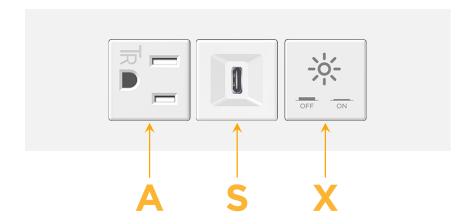

### **Module/Port Options:**

- A Tamper Resistant AC Receptacle
- E USB-A & USB-C (20W)
- M Double USB-A (Fast Charging Ports 18W)
- H HDMI
- 6 CAT 6
- 12 RJ 12
- X Switched AC
- Y 3-Way Switch (Low Voltage)
- V USB-C (45W High Speed Charging Port)
- S USB-C (25W High Speed Charging Port)
- R Switched AC (Rocker Switch)
- **D** Dimmer Switch

# **Modules/Ports:**

- A Tamper Resistant AC Receptacle
- S USB-C (25W High Speed Charging Port)
- X Switched AC

TOP