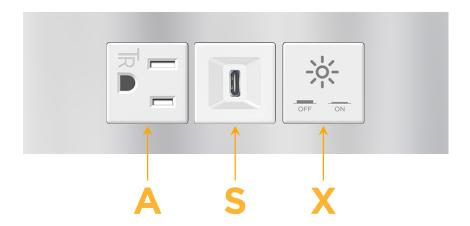

## **Modules/Ports:**

- A Tamper Resistant AC Receptacle
- S USB-C (25W High Speed Charging Port)
- X Switched AC

TOP