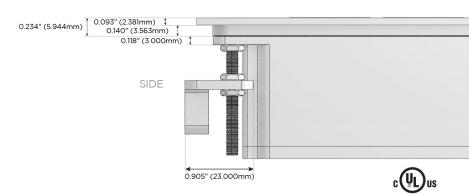

#### AC POWER & DATA CONNECTIVITY SOLUTION

M-POWER-3TW-ASX-SS8TP

# Distributed by

Mormax Company, Inc.
8 Westchester Plaza

Elmsford, NY 10523

<u>&</u>

914-699-0101

sales@mormax.com
mormax.com

ASX-SS8TP

Specs:

## **Modules/Ports:**

- A Tamper Resistant AC Receptacle
- S USB-C (25W High Speed Charging Port)
- X Switched AC

TOP