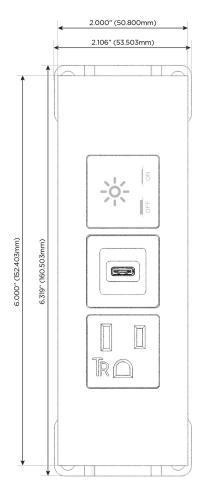

#### Trim Plate Finish: STAINLESS STEEL MIRROR FINISH

Custom Finishes Available

M-POWER-3TW-ASX-SS8TP

#### **Module/Port Options:**

- **Tamper Resistant AC Receptacle**
- USB-A & USB-C (20W)
- Double USB-A (Fast Charging Ports 18W)
- **HDMI**
- CAT 6
- 12 RJ 12
- X Switched AC
- 3-Way Switch (Low Voltage)
- USB-C (45W High Speed Charging Port)
- USB-C (25W High Speed Charging Port)
- R Switched AC (Rocker Switch)
- D **Dimmer Switch**

## **Modules/Ports:**

- A Tamper Resistant AC Receptacle
- S USB-C (25W High Speed Charging Port)
- X Switched AC

TOP