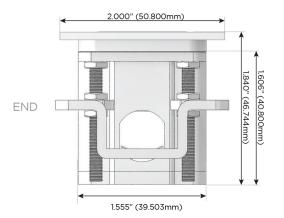

#### AC POWER & DATA CONNECTIVITY SOLUTION

M-POWER-3TW-ASX-SS8TP

# Distributed by

Mormax Company, Inc.
8 Westchester Plaza

Elmsford, NY 10523

<u>&</u>

914-699-0101

sales@mormax.com
mormax.com

ASX-SS8TP

Specs:

## **Modules/Ports:**

- A Tamper Resistant AC Receptacle
- S USB-C (25W High Speed Charging Port)
- X Switched AC

TOP