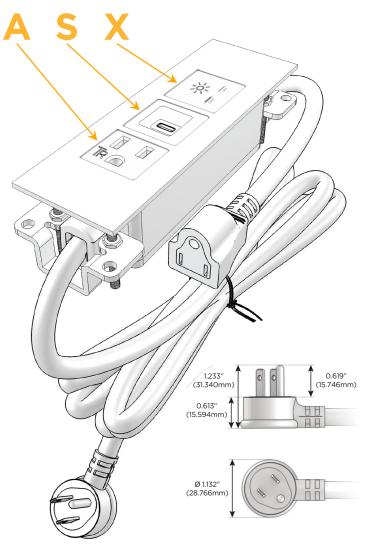

#### Plug:

Supplied with Low Profile Flat 45° Angle 120 VAC

Optional Standard Straight 120 VAC Plug

Optional Straight 120 VAC Pass-through Plug

- CLEAN, COMPACT DESIGN
- **STREAMLINED**
- LOW PROFILE
- SIDE-EXITING CORDS
- **PLUG & PLAY**
- 6' AC CORD & PLUG (FLAT PLUG STANDARD)
- **CUSTOMIZABLE CONFIGURATIONS AND FINISHES**
- **UL LISTED FOR MOUNTING IN FURNITURE**
- 15A

## **Modules/Ports:**

- A Tamper Resistant AC Receptacle
- S USB-C (25W High Speed Charging Port)
- X Switched AC

TOP