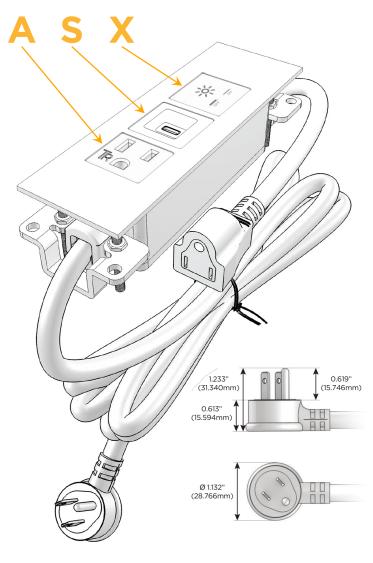

## Plug:

Supplied with Low Profile Flat 45° Angle 120 VAC Plug

Optional Standard Straight 120 VAC Plug

Optional Straight 120 VAC Pass-through Plug

- CLEAN, COMPACT DESIGN
- STREAMLINED
- LOW PROFILE
- SIDE-EXITING CORDS
- PLUG & PLAY
- 6' AC CORD & PLUG (FLAT PLUG STANDARD)
- CUSTOMIZABLE CONFIGURATIONS AND FINISHES
- UL LISTED FOR MOUNTING IN FURNITURE
- 15A

## **Modules/Ports:**

- A Tamper Resistant AC Receptacle
- S USB-C (25W High Speed Charging Port)
- X Switched AC

TOP