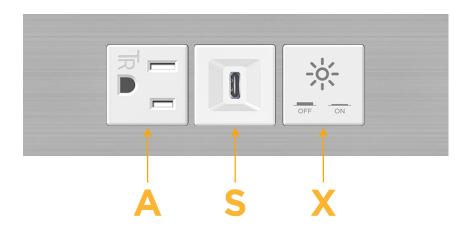

## **Modules/Ports:**

- A Tamper Resistant AC Receptacle
- S USB-C (25W High Speed Charging Port)
- X Switched AC

TOP