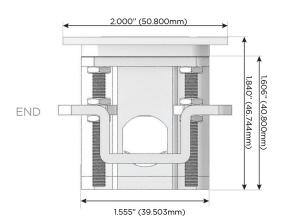

### AC POWER & DATA CONNECTIVITY SOLUTION

M-POWER-3TW-ASX-SS4TP

# Distributed by

Mormax Company, Inc.

**&**<

914-699-0101

sales@mormax.com mormax.com

UTION 8 Westchester Plaza
Elmsford, NY 10523

Specs:

## **Modules/Ports:**

- A Tamper Resistant AC Receptacle
- S USB-C (25W High Speed Charging Port)
- X Switched AC

TOP