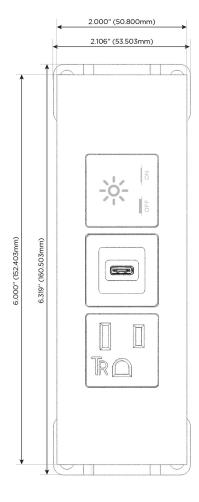

## **Modules/Ports:**

- A Tamper Resistant AC Receptacle
- S USB-C (25W High Speed Charging Port)
- X Switched AC

TOP