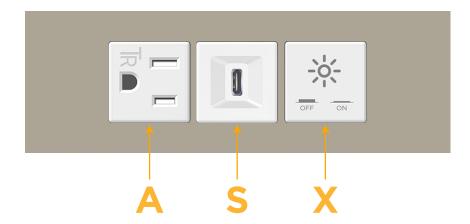

## **Modules/Ports:**

- A Tamper Resistant AC Receptacle
- S USB-C (25W High Speed Charging Port)
- X Switched AC

TOP