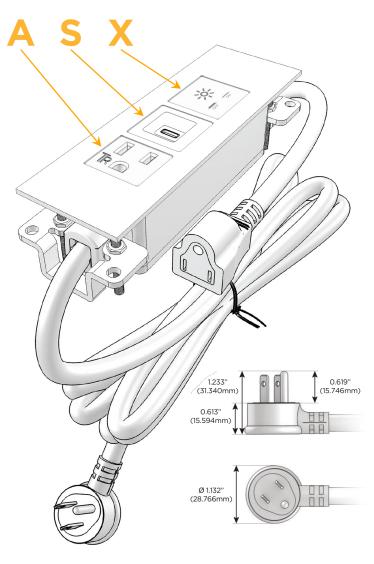

## Plug:

Supplied with Low Profile Flat 45° Angle 120 VAC

Optional Standard Straight 120 VAC Plug

Optional Straight 120 VAC Pass-through Plug

- CLEAN, COMPACT DESIGN
- **STREAMLINED**
- LOW PROFILE
- SIDE-EXITING CORDS
- **PLUG & PLAY**
- 6' AC CORD & PLUG (FLAT PLUG STANDARD)
- **CUSTOMIZABLE CONFIGURATIONS AND FINISHES**
- **UL LISTED FOR MOUNTING IN FURNITURE**
- 15A

## **Modules/Ports:**

- A Tamper Resistant AC Receptacle
- S USB-C (25W High Speed Charging Port)
- X Switched AC

TOP