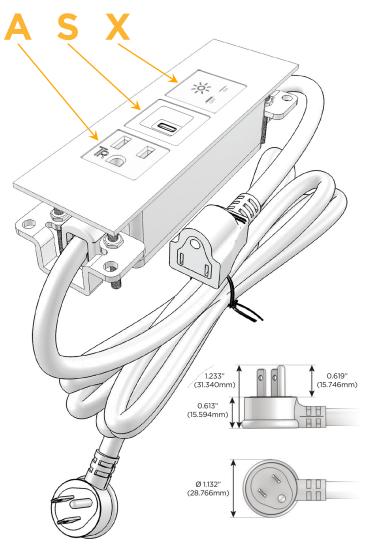

### **Module/Port Options:**

- **Tamper Resistant AC Receptacle**
- USB-A & USB-C (20W)
- Double USB-A (Fast Charging Ports 18W)
- **HDMI**
- CAT 6
- 12 RJ 12
- X Switched AC
- 3-Way Switch (Low Voltage)
- USB-C (45W High Speed Charging Port)
- USB-C (25W High Speed Charging Port)
- R Switched AC (Rocker Switch)
- D **Dimmer Switch**

### Plug:

Supplied with Low Profile Flat 45° Angle 120 VAC

Optional Standard Straight 120 VAC Plug

Optional Straight 120 VAC Pass-through Plug

- CLEAN, COMPACT DESIGN
- **STREAMLINED**
- LOW PROFILE
- SIDE-EXITING CORDS
- **PLUG & PLAY**
- 6' AC CORD & PLUG (FLAT PLUG STANDARD)
- **CUSTOMIZABLE CONFIGURATIONS AND FINISHES**
- **UL LISTED FOR MOUNTING IN FURNITURE**
- 15A

## **Modules/Ports:**

- A Tamper Resistant AC Receptacle
- S USB-C (25W High Speed Charging Port)
- X Switched AC

TOP