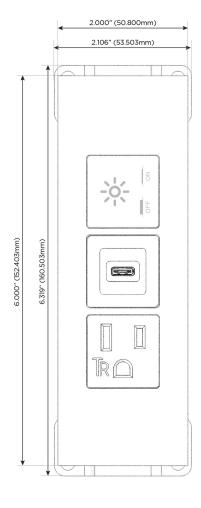

### **Module/Port Options:**

- **Tamper Resistant AC Receptacle**
- USB-A & USB-C (20W)
- Double USB-A (Fast Charging Ports 18W)
- **HDMI**
- CAT 6
- 12 RJ 12
- X Switched AC
- 3-Way Switch (Low Voltage)
- USB-C (45W High Speed Charging Port)
- USB-C (25W High Speed Charging Port)
- R Switched AC (Rocker Switch)
- D **Dimmer Switch**

## **Modules/Ports:**

- A Tamper Resistant AC Receptacle
- S USB-C (25W High Speed Charging Port)
- X Switched AC

TOP