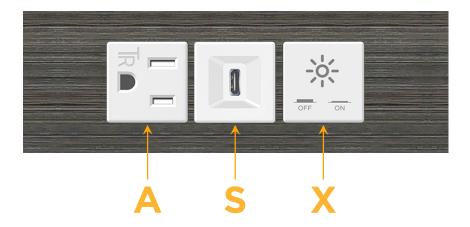

## **Modules/Ports:**

- A Tamper Resistant AC Receptacle
- S USB-C (25W High Speed Charging Port)
- X Switched AC

TOP