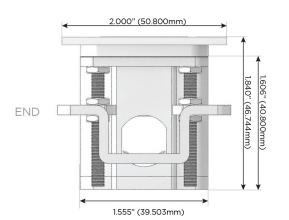

### Plug:

Supplied with Low Profile Flat 45° Angle 120 VAC

Optional Standard Straight 120 VAC Plug

Optional Straight 120 VAC Pass-through Plug

- CLEAN, COMPACT DESIGN
- **STREAMLINED**
- LOW PROFILE
- SIDE-EXITING CORDS
- **PLUG & PLAY**
- 6' AC CORD & PLUG (FLAT PLUG STANDARD)
- **CUSTOMIZABLE CONFIGURATIONS AND FINISHES**
- **UL LISTED FOR MOUNTING IN FURNITURE**
- 15A