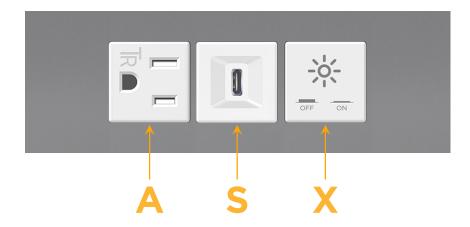

## **Modules/Ports:**

- A Tamper Resistant AC Receptacle
- S USB-C (25W High Speed Charging Port)
- X Switched AC

TOP