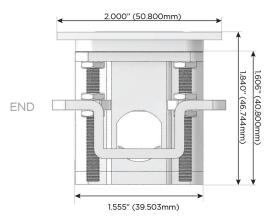

#### AC POWER & DATA CONNECTIVITY SOLUTION

M-POWER-3TW-ASX-MATP

# Distributed by

Mormax Company, Inc.

<u>&</u>

914-699-0101

sales@mormax.com
mormax.com

Y SOLUTION 8 Westchester Plaza
Elmsford, NY 10523

Specs:

## **Modules/Ports:**

- A Tamper Resistant AC Receptacle
- S USB-C (25W High Speed Charging Port)
- X Switched AC

TOP