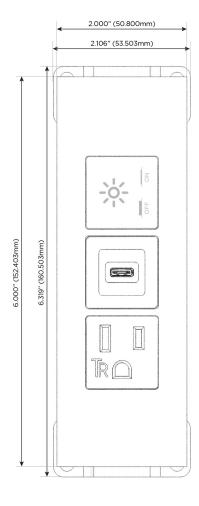

#### Trim Plate Finish: MAGNESIUM (ABS)

Custom Finishes Available M-POWER-3TW-ASX-MATP

## **Modules/Ports:**

- A Tamper Resistant AC Receptacle
- S USB-C (25W High Speed Charging Port)
- X Switched AC

TOP