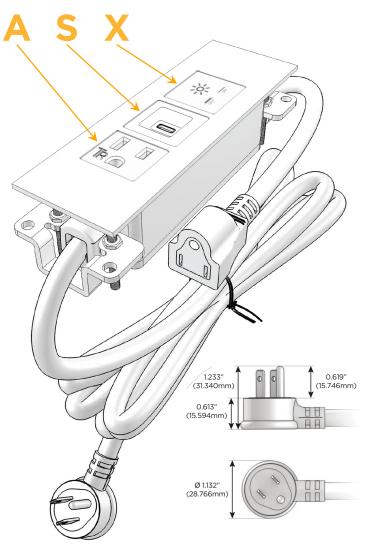

#### Plug:

Supplied with Low Profile Flat 45° Angle 120 VAC

Optional Standard Straight 120 VAC Plug

Optional Straight 120 VAC Pass-through Plug

- CLEAN, COMPACT DESIGN
- **STREAMLINED**
- LOW PROFILE
- SIDE-EXITING CORDS
- **PLUG & PLAY**
- 6' AC CORD & PLUG (FLAT PLUG STANDARD)
- **CUSTOMIZABLE CONFIGURATIONS AND FINISHES**
- **UL LISTED FOR MOUNTING IN FURNITURE**
- 15A

## **Modules/Ports:**

- A Tamper Resistant AC Receptacle
- S USB-C (25W High Speed Charging Port)
- X Switched AC

TOP