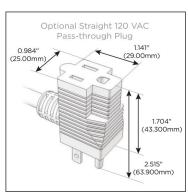

#### Plug:

Supplied with Low Profile Flat 45° Angle 120 VAC

Optional Standard Straight 120 VAC Plug

Optional Straight 120 VAC Pass-through Plug

- CLEAN, COMPACT DESIGN
- **STREAMLINED**
- LOW PROFILE
- SIDE-EXITING CORDS
- **PLUG & PLAY**
- 6' AC CORD & PLUG (FLAT PLUG STANDARD)
- **CUSTOMIZABLE CONFIGURATIONS AND FINISHES**
- **UL LISTED FOR MOUNTING IN FURNITURE**
- 15A