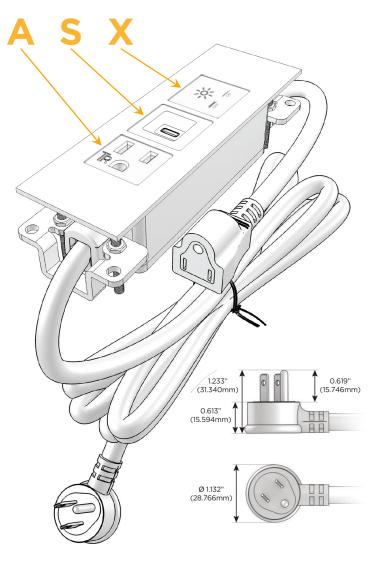

## Plug:

Supplied with Low Profile Flat 45° Angle 120 VAC Plug

Optional Standard Straight 120 VAC Plug

Optional Straight 120 VAC Pass-through Plug

- · CLEAN, COMPACT DESIGN
- STREAMLINED
- LOW PROFILE
- SIDE-EXITING CORDS
- PLUG & PLAY
- 6' AC CORD & PLUG (FLAT PLUG STANDARD)
- CUSTOMIZABLE CONFIGURATIONS AND FINISHES
- UL LISTED FOR MOUNTING IN FURNITURE
- 15A