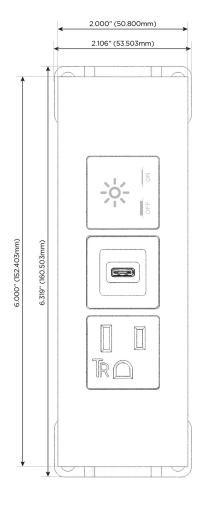

## **Modules/Ports:**

- **Tamper Resistant AC Receptacle**
- USB-C (25W High Speed Charging Port)
- Switched AC

TOP