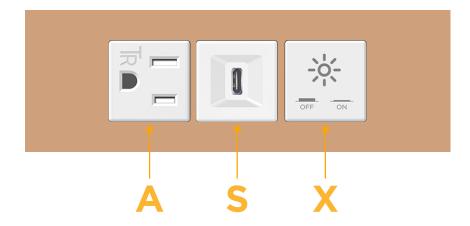

### **Module/Port Options:**

- A Tamper Resistant AC Receptacle
- E USB-A & USB-C (20W)
- M Double USB-A (Fast Charging Ports 18W)
- H HDMI
- 6 CAT 6
- 12 RJ 12
- X Switched AC
- Y 3-Way Switch (Low Voltage)
- V USB-C (45W High Speed Charging Port)
- S USB-C (25W High Speed Charging Port)
- R Switched AC (Rocker Switch)
- **D** Dimmer Switch

## **Modules/Ports:**

- **Tamper Resistant AC Receptacle**
- USB-C (25W High Speed Charging Port)
- Switched AC

TOP