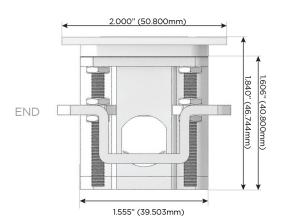

- S USB-C (25W High Speed Charging Port)
- R Switched AC (Rocker Switch)
- **D** Dimmer Switch

## Plug:

Supplied with Low Profile Flat 45° Angle 120 VAC Plug

Optional Standard Straight 120 VAC Plug

Optional Straight 120 VAC Pass-through Plug

- · CLEAN, COMPACT DESIGN
- STREAMLINED
- LOW PROFILE
- SIDE-EXITING CORDS
- PLUG & PLAY
- 6' AC CORD & PLUG (FLAT PLUG STANDARD)
- CUSTOMIZABLE CONFIGURATIONS AND FINISHES
- UL LISTED FOR MOUNTING IN FURNITURE
- 15A





### AC POWER & DATA CONNECTIVITY SOLUTION

M-POWER-3TW-ASX-CUATP

# MORMAX

Mormax Company, Inc.

914-699-0101

sales@mormax.com mormax.com

8 Westchester Plaza Elmsford, NY 10523

Distributed by

Specs:

## **Modules/Ports:**

- **Tamper Resistant AC Receptacle**
- USB-C (25W High Speed Charging Port)
- Switched AC

TOP