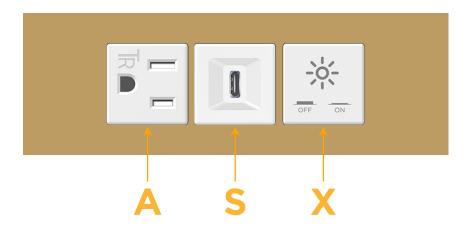

## **Modules/Ports:**

- A Tamper Resistant AC Receptacle
- S USB-C (25W High Speed Charging Port)
- X Switched AC

TOP