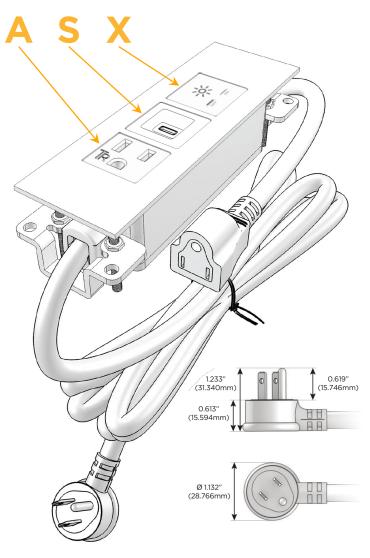

#### Plug:

Supplied with Low Profile Flat 45° Angle 120 VAC Plug

Optional Standard Straight 120 VAC Plug

Optional Straight 120 VAC Pass-through Plug

- CLEAN, COMPACT DESIGN
- STREAMLINED
- LOW PROFILE
- SIDE-EXITING CORDS
- PLUG & PLAY
- 6' AC CORD & PLUG (FLAT PLUG STANDARD)
- CUSTOMIZABLE CONFIGURATIONS AND FINISHES
- UL LISTED FOR MOUNTING IN FURNITURE
- 15A

## **Modules/Ports:**

- A Tamper Resistant AC Receptacle
- S USB-C (25W High Speed Charging Port)
- X Switched AC

TOP