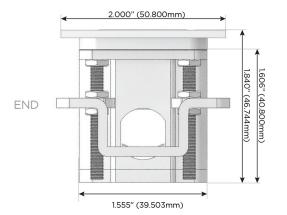

USB-C (25W High Speed Charging Port)
- R Switched AC (Rocker Switch)
- D Dimmer Switch

#### Plug:

Supplied with Low Profile Flat 45° Angle 120 VAC

Optional Standard Straight 120 VAC Plug

Optional Straight 120 VAC Pass-through Plug

- CLEAN, COMPACT DESIGN
- **STREAMLINED**
- LOW PROFILE
- SIDE-EXITING CORDS
- **PLUG & PLAY**
- 6' AC CORD & PLUG (FLAT PLUG STANDARD)
- **CUSTOMIZABLE CONFIGURATIONS AND FINISHES**
- **UL LISTED FOR MOUNTING IN FURNITURE**
- 15A





#### AC POWER & DATA CONNECTIVITY SOLUTION

M-POWER-3TW-ASX-BZ5ATP

Specs:

# MORMAX

Mormax Company, Inc. 8 Westchester Plaza

Elmsford, NY 10523

Distributed by

914-699-0101

sales@mormax.com
mormax.com

Modules/Ports:

- A Tamper Resistant AC Receptacle
- S USB-C (25W High Speed Charging Port)
- X Switched AC

TOP