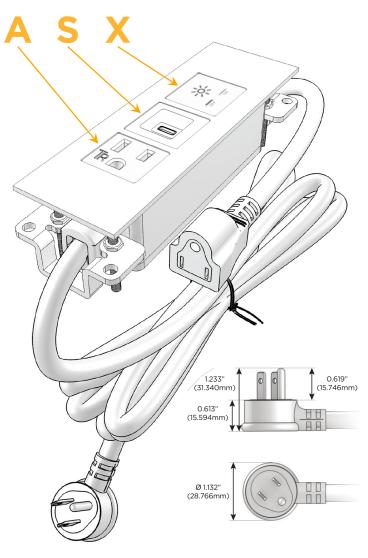

#### Plug:

Supplied with Low Profile Flat 45° Angle 120 VAC

Optional Standard Straight 120 VAC Plug

Optional Straight 120 VAC Pass-through Plug

- CLEAN, COMPACT DESIGN
- **STREAMLINED**
- LOW PROFILE
- SIDE-EXITING CORDS
- **PLUG & PLAY**
- 6' AC CORD & PLUG (FLAT PLUG STANDARD)
- **CUSTOMIZABLE CONFIGURATIONS AND FINISHES**
- **UL LISTED FOR MOUNTING IN FURNITURE**
- 15A