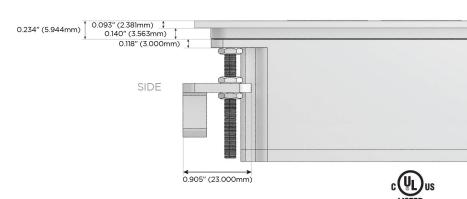

SB-C (25W High Speed Charging Port)
- R Switched AC (Rocker Switch)
- D Dimmer Switch

#### Plug:

Supplied with Low Profile Flat 45° Angle 120 VAC

Optional Standard Straight 120 VAC Plug

Optional Straight 120 VAC Pass-through Plug

- CLEAN, COMPACT DESIGN
- **STREAMLINED**
- LOW PROFILE
- SIDE-EXITING CORDS
- **PLUG & PLAY**
- 6' AC CORD & PLUG (FLAT PLUG STANDARD)
- **CUSTOMIZABLE CONFIGURATIONS AND FINISHES**
- **UL LISTED FOR MOUNTING IN FURNITURE**
- 15A





#### AC POWER & DATA CONNECTIVITY SOLUTION

M-POWER-3TW-ASX-BZ5ATP

Specs:

# MORMAX

Mormax Company, Inc. 8 Westchester Plaza

Elmsford, NY 10523

Distributed by

914-699-0101

sales@mormax.com
mormax.com

Modules/Ports:

- A Tamper Resistant AC Receptacle
- S USB-C (25W High Speed Charging Port)
- X Switched AC

TOP