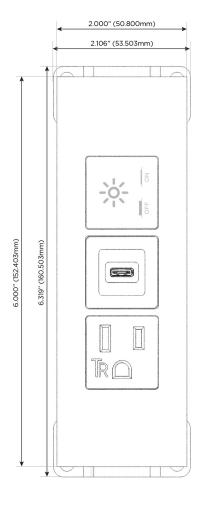

- USB-C (25W High Speed Charging Port)
- R Switched AC (Rocker Switch)
- D Dimmer Switch

#### Plug:

Supplied with Low Profile Flat 45° Angle 120 VAC

Optional Standard Straight 120 VAC Plug

Optional Straight 120 VAC Pass-through Plug

- CLEAN, COMPACT DESIGN
- **STREAMLINED**
- LOW PROFILE
- SIDE-EXITING CORDS
- **PLUG & PLAY**
- 6' AC CORD & PLUG (FLAT PLUG STANDARD)
- **CUSTOMIZABLE CONFIGURATIONS AND FINISHES**
- **UL LISTED FOR MOUNTING IN FURNITURE**
- 15A





#### AC POWER & DATA CONNECTIVITY SOLUTION

M-POWER-3TW-ASX-BZ5ATP

Specs:

# MORMAX

Mormax Company, Inc. 8 Westchester Plaza

Elmsford, NY 10523

Distributed by

914-699-0101

sales@mormax.com
mormax.com

Modules/Ports:

- A Tamper Resistant AC Receptacle
- S USB-C (25W High Speed Charging Port)
- X Switched AC

TOP