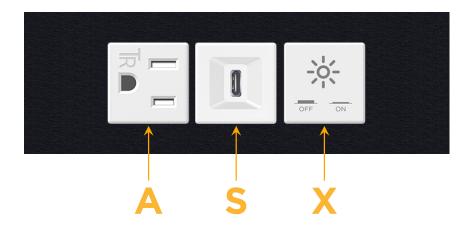

# Distributed by

Mormax Company, Inc.
8 Westchester Plaza

Elmsford, NY 10523

<u>&</u>

914-699-0101

sales@mormax.com
mormax.com

Modules/Ports:

- A Tamper Resistant AC Receptacle
- S USB-C (25W High Speed Charging Port)
- X Switched AC