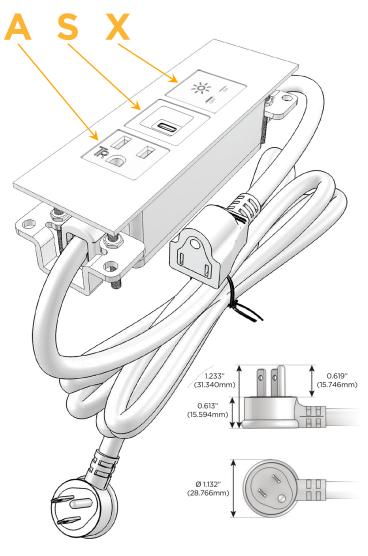

### Plug:

Supplied with Low Profile Flat 45° Angle 120 VAC

Optional Standard Straight 120 VAC Plug

Optional Straight 120 VAC Pass-through Plug

- CLEAN, COMPACT DESIGN
- **STREAMLINED**
- LOW PROFILE
- SIDE-EXITING CORDS
- **PLUG & PLAY**
- 6' AC CORD & PLUG (FLAT PLUG STANDARD)
- **CUSTOMIZABLE CONFIGURATIONS AND FINISHES**
- **UL LISTED FOR MOUNTING IN FURNITURE**
- 15A