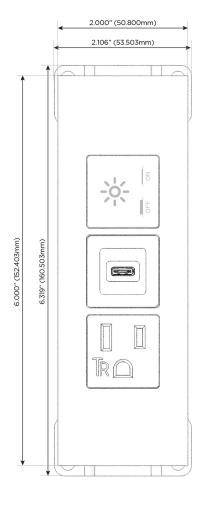

### **Module/Port Options:**

- **Tamper Resistant AC Receptacle**
- USB-A & USB-C (20W)
- Double USB-A (Fast Charging Ports 18W)
- **HDMI**
- CAT 6
- 12 RJ 12
- X Switched AC
- 3-Way Switch (Low Voltage)
- USB-C (45W High Speed Charging Port)
- USB-C (25W High Speed Charging Port)
- R Switched AC (Rocker Switch)
- D **Dimmer Switch**

# Distributed by

Mormax Company, Inc.
8 Westchester Plaza

Elmsford, NY 10523

<u>&</u>

914-699-0101

sales@mormax.com
mormax.com

Modules/Ports:

- A Tamper Resistant AC Receptacle
- S USB-C (25W High Speed Charging Port)
- X Switched AC