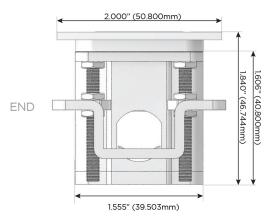

B-C (25W High Speed Charging Port)
- R Switched AC (Rocker Switch)
- D **Dimmer Switch**

### Plug:

Supplied with Low Profile Flat 45° Angle 120 VAC

Optional Standard Straight 120 VAC Plug

Optional Straight 120 VAC Pass-through Plug

- CLEAN, COMPACT DESIGN
- **STREAMLINED**
- LOW PROFILE
- SIDE-EXITING CORDS
- **PLUG & PLAY**
- 6' AC CORD & PLUG (FLAT PLUG STANDARD)
- **CUSTOMIZABLE CONFIGURATIONS AND FINISHES**
- **UL LISTED FOR MOUNTING IN FURNITURE**
- 15A





### AC POWER & DATA CONNECTIVITY SOLUTION

M-POWER-3TW-ASX-BTP

Specs:

# Distributed by



Mormax Company, Inc.
8 Westchester Plaza

Elmsford, NY 10523

<u>&</u>

914-699-0101

sales@mormax.com
mormax.com

Modules/Ports:

- A Tamper Resistant AC Receptacle
- S USB-C (25W High Speed Charging Port)
- X Switched AC

TOP