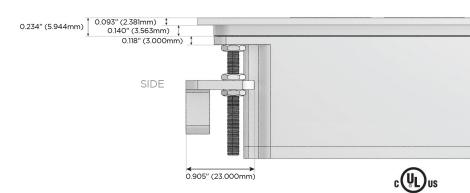

C (25W High Speed Charging Port)
- R Switched AC (Rocker Switch)
- D **Dimmer Switch**

### Plug:

Supplied with Low Profile Flat 45° Angle 120 VAC

Optional Standard Straight 120 VAC Plug

Optional Straight 120 VAC Pass-through Plug

- CLEAN, COMPACT DESIGN
- **STREAMLINED**
- LOW PROFILE
- SIDE-EXITING CORDS
- **PLUG & PLAY**
- 6' AC CORD & PLUG (FLAT PLUG STANDARD)
- **CUSTOMIZABLE CONFIGURATIONS AND FINISHES**
- **UL LISTED FOR MOUNTING IN FURNITURE**
- 15A





### AC POWER & DATA CONNECTIVITY SOLUTION

M-POWER-3TW-ASX-BTP

Specs:

# Distributed by



Mormax Company, Inc.
8 Westchester Plaza

Elmsford, NY 10523

<u>&</u>

914-699-0101

sales@mormax.com
mormax.com

Modules/Ports:

- A Tamper Resistant AC Receptacle
- S USB-C (25W High Speed Charging Port)
- X Switched AC

TOP