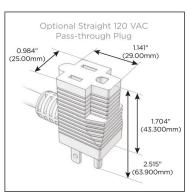

#### Plug:

Supplied with Low Profile Flat 45° Angle 120 VAC

Optional Standard Straight 120 VAC Plug

Optional Straight 120 VAC Pass-through Plug

- CLEAN, COMPACT DESIGN
- **STREAMLINED**
- LOW PROFILE
- SIDE-EXITING CORDS
- **PLUG & PLAY**
- 6' AC CORD & PLUG (FLAT PLUG STANDARD)
- **CUSTOMIZABLE CONFIGURATIONS AND FINISHES**
- **UL LISTED FOR MOUNTING IN FURNITURE**
- 15A