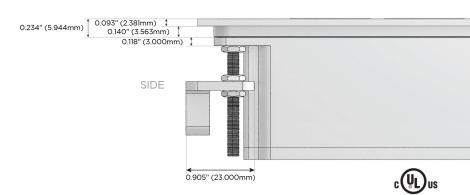

#### AC POWER & DATA CONNECTIVITY SOLUTION

M-POWER-3TW-ASX-BRATP

## **Modules/Ports:**

- A Tamper Resistant AC Receptacle
- S USB-C (25W High Speed Charging Port)
- X Switched AC

TOP