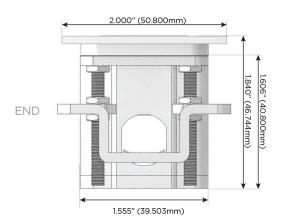

#### AC POWER & DATA CONNECTIVITY SOLUTION

M-POWER-3TW-ASX-BRATP

## **Modules/Ports:**

- A Tamper Resistant AC Receptacle
- S USB-C (25W High Speed Charging Port)
- X Switched AC

TOP