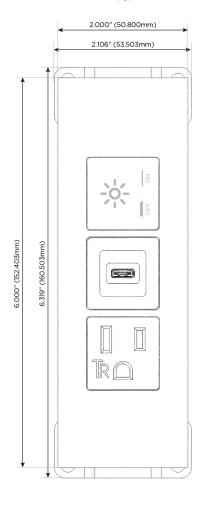

#### **Module/Port Options:**

- **Tamper Resistant AC Receptacle**
- USB-A & USB-C (20W)
- Double USB-A (Fast Charging Ports 18W)
- **HDMI**
- CAT 6
- 12 RJ 12
- X Switched AC
- 3-Way Switch (Low Voltage)
- V USB-C (45W High Speed Charging Port)
- USB-C (25W High Speed Charging Port)
- R Switched AC (Rocker Switch)
- D Dimmer Switch

## **Modules/Ports:**

- A Tamper Resistant AC Receptacle
- S USB-C (25W High Speed Charging Port)
- X Switched AC

TOP