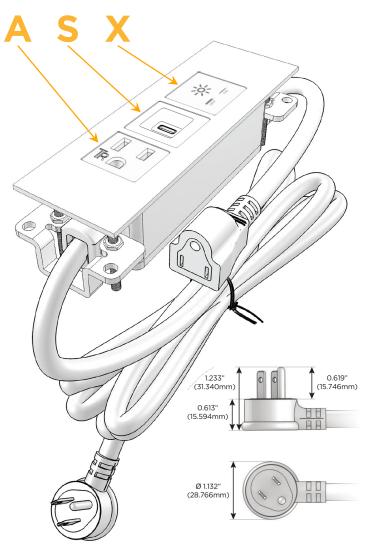

#### Plug:

Supplied with Low Profile Flat 45° Angle 120 VAC

Optional Standard Straight 120 VAC Plug

Optional Straight 120 VAC Pass-through Plug

- CLEAN, COMPACT DESIGN
- **STREAMLINED**
- LOW PROFILE
- SIDE-EXITING CORDS
- **PLUG & PLAY**
- 6' AC CORD & PLUG (FLAT PLUG STANDARD)
- **CUSTOMIZABLE CONFIGURATIONS AND FINISHES**
- **UL LISTED FOR MOUNTING IN FURNITURE**
- 15A

## **Modules/Ports:**

- A Tamper Resistant AC Receptacle
- S USB-C (25W High Speed Charging Port)
- X Switched AC

TOP