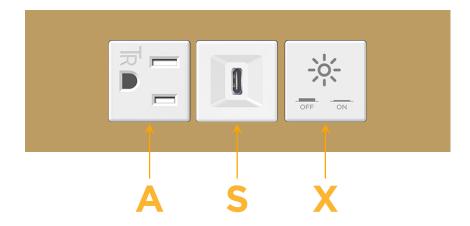

## **Modules/Ports:**

- A Tamper Resistant AC Receptacle
- S USB-C (25W High Speed Charging Port)
- X Switched AC

TOP