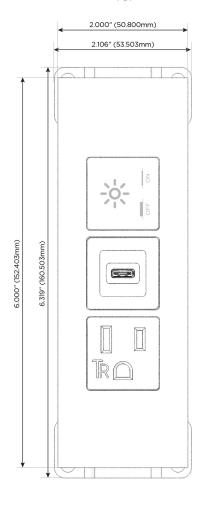

#### **Module/Port Options:**

- **Tamper Resistant AC Receptacle**
- USB-A & USB-C (20W)
- Double USB-A (Fast Charging Ports 18W)
- **HDMI**
- CAT 6
- 12 RJ 12
- X Switched AC
- 3-Way Switch (Low Voltage)
- V USB-C (45W High Speed Charging Port)
- USB-C (25W High Speed Charging Port)
- R Switched AC (Rocker Switch)
- D Dimmer Switch

# **Modules/Ports:**

- A Tamper Resistant AC Receptacle
- S USB-C (25W High Speed Charging Port)
- X Switched AC

TOP