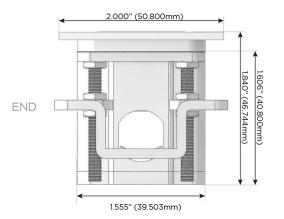

C (25W High Speed Charging Port)
- R Switched AC (Rocker Switch)
- D Dimmer Switch

# Plug:

Supplied with Low Profile Flat 45° Angle 120 VAC

Optional Standard Straight 120 VAC Plug

Optional Straight 120 VAC Pass-through Plug

- CLEAN, COMPACT DESIGN
- **STREAMLINED**
- LOW PROFILE
- SIDE-EXITING CORDS
- **PLUG & PLAY**
- 6' AC CORD & PLUG (FLAT PLUG STANDARD)
- **CUSTOMIZABLE CONFIGURATIONS AND FINISHES**
- **UL LISTED FOR MOUNTING IN FURNITURE**
- 15A





#### AC POWER & DATA CONNECTIVITY SOLUTION

M-POWER-3TW-ASX-BRAATP

Distributed by



Mormax Company, Inc.

<u>&</u>

914-699-0101

sales@mormax.com
mormax.com

8 Westchester Plaza Elmsford, NY 10523

Specs:

# **Modules/Ports:**

- A Tamper Resistant AC Receptacle
- S USB-C (25W High Speed Charging Port)
- X Switched AC

TOP