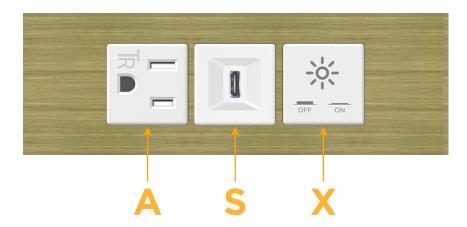

#### **Module/Port Options:**

- **Tamper Resistant AC Receptacle**
- USB-A & USB-C (20W)
- Double USB-A (Fast Charging Ports 18W)
- **HDMI**
- CAT 6
- 12 RJ 12
- X Switched AC
- 3-Way Switch (Low Voltage)
- V USB-C (45W High Speed Charging Port)
- USB-C (25W High Speed Charging Port)
- R Switched AC (Rocker Switch)
- D Dimmer Switch

# **Modules/Ports:**

- A Tamper Resistant AC Receptacle
- S USB-C (25W High Speed Charging Port)
- X Switched AC

TOP