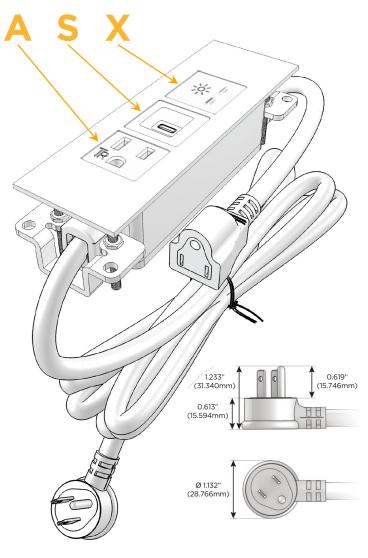

# Plug:

Supplied with Low Profile Flat 45° Angle 120 VAC

Optional Standard Straight 120 VAC Plug

Optional Straight 120 VAC Pass-through Plug

- CLEAN, COMPACT DESIGN
- **STREAMLINED**
- LOW PROFILE
- SIDE-EXITING CORDS
- **PLUG & PLAY**
- 6' AC CORD & PLUG (FLAT PLUG STANDARD)
- **CUSTOMIZABLE CONFIGURATIONS AND FINISHES**
- **UL LISTED FOR MOUNTING IN FURNITURE**
- 15A