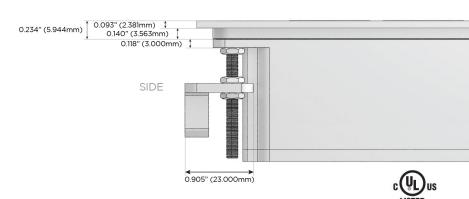

(25W High Speed Charging Port)
- R Switched AC (Rocker Switch)
- D Dimmer Switch

# Plug:

Supplied with Low Profile Flat 45° Angle 120 VAC

Optional Standard Straight 120 VAC Plug

Optional Straight 120 VAC Pass-through Plug

- CLEAN, COMPACT DESIGN
- **STREAMLINED**
- LOW PROFILE
- SIDE-EXITING CORDS
- **PLUG & PLAY**
- 6' AC CORD & PLUG (FLAT PLUG STANDARD)
- **CUSTOMIZABLE CONFIGURATIONS AND FINISHES**
- **UL LISTED FOR MOUNTING IN FURNITURE**
- 15A





#### AC POWER & DATA CONNECTIVITY SOLUTION

M-POWER-3TW-ASX-BRAATP

Distributed by



Mormax Company, Inc.

<u>&</u>

914-699-0101

sales@mormax.com
mormax.com

8 Westchester Plaza Elmsford, NY 10523

Specs:

# **Modules/Ports:**

- A Tamper Resistant AC Receptacle
- S USB-C (25W High Speed Charging Port)
- X Switched AC

TOP