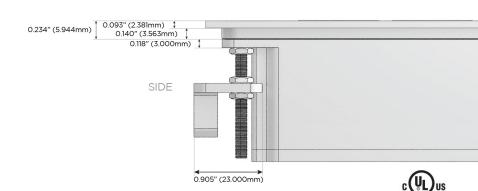

(25W High Speed Charging Port)
- R Switched AC (Rocker Switch)
- D **Dimmer Switch**

### Plug:

Supplied with Low Profile Flat 45° Angle 120 VAC

Optional Standard Straight 120 VAC Plug

Optional Straight 120 VAC Pass-through Plug

- CLEAN, COMPACT DESIGN
- **STREAMLINED**
- LOW PROFILE
- SIDE-EXITING CORDS
- **PLUG & PLAY**
- 6' AC CORD & PLUG (FLAT PLUG STANDARD)
- **CUSTOMIZABLE CONFIGURATIONS AND FINISHES**
- **UL LISTED FOR MOUNTING IN FURNITURE**
- 15A





### AC POWER & DATA CONNECTIVITY SOLUTION

M-POWER-3TW-ASX-BATP

Distributed by



Mormax Company, Inc.

*€* .

914-699-0101

sales@mormax.com
mormax.com

8 Westchester Plaza Elmsford, NY 10523

Specs:

# **Modules/Ports:**

- A Tamper Resistant AC Receptacle
- S USB-C (25W High Speed Charging Port)
- X Switched AC

TOP