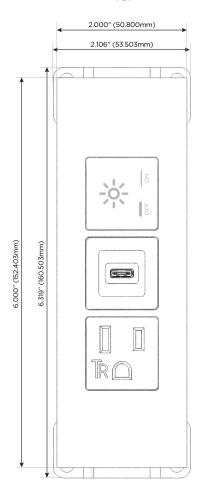

# **Modules/Ports:**

- A Tamper Resistant AC Receptacle
- S USB-C (25W High Speed Charging Port)
- X Switched AC

TOP