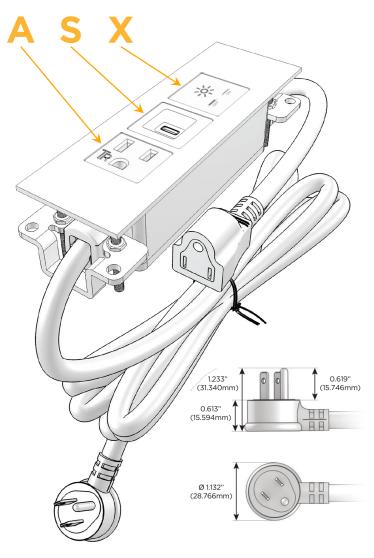

### Plug:

Supplied with Low Profile Flat 45° Angle 120 VAC

Optional Standard Straight 120 VAC Plug

Optional Straight 120 VAC Pass-through Plug

- CLEAN, COMPACT DESIGN
- **STREAMLINED**
- LOW PROFILE
- SIDE-EXITING CORDS
- **PLUG & PLAY**
- 6' AC CORD & PLUG (FLAT PLUG STANDARD)
- **CUSTOMIZABLE CONFIGURATIONS AND FINISHES**
- **UL LISTED FOR MOUNTING IN FURNITURE**
- 15A

# **Modules/Ports:**

- A Tamper Resistant AC Receptacle
- S USB-C (25W High Speed Charging Port)
- X Switched AC

TOP