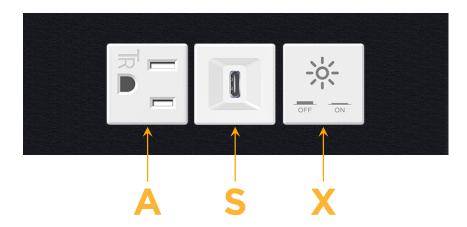

# **Modules/Ports:**

- A Tamper Resistant AC Receptacle
- S USB-C (25W High Speed Charging Port)
- X Switched AC

TOP