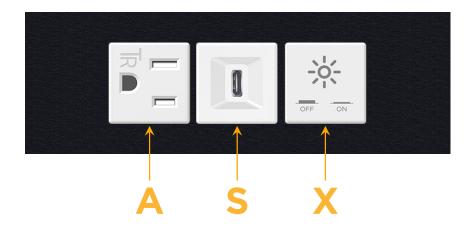

## **Modules/Ports:**

- A Tamper Resistant AC Receptacle
- S USB-C (25W High Speed Charging Port)
- X Switched AC

TOP