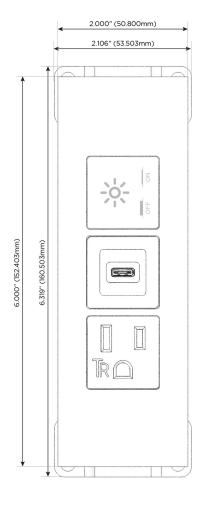

#### **Module/Port Options:**

- **Tamper Resistant AC Receptacle**
- USB-A & USB-C (20W)
- Double USB-A (Fast Charging Ports 18W)
- **HDMI**
- CAT 6
- 12 RJ 12
- X Switched AC
- 3-Way Switch (Low Voltage)
- USB-C (45W High Speed Charging Port)
- USB-C (25W High Speed Charging Port)
- R Switched AC (Rocker Switch)
- D **Dimmer Switch**

## **Modules/Ports:**

- A Tamper Resistant AC Receptacle
- S USB-C (25W High Speed Charging Port)
- X Switched AC

TOP