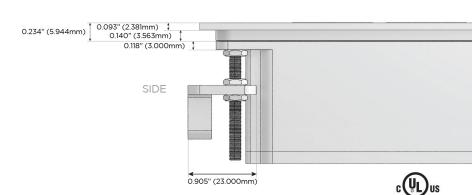

#### Plug:

Supplied with Low Profile Flat 45° Angle 120 VAC

Optional Standard Straight 120 VAC Plug

Optional Straight 120 VAC Pass-through Plug

- CLEAN, COMPACT DESIGN
- **STREAMLINED**
- LOW PROFILE
- SIDE-EXITING CORDS
- **PLUG & PLAY**
- 6' AC CORD & PLUG (FLAT PLUG STANDARD)
- **CUSTOMIZABLE CONFIGURATIONS AND FINISHES**
- **UL LISTED FOR MOUNTING IN FURNITURE**
- 15A