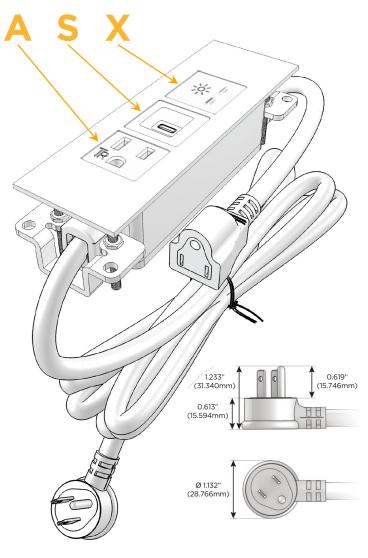

## **Modules/Ports:**

- A Tamper Resistant AC Receptacle
- S USB-C (25W High Speed Charging Port)
- X Switched AC

TOP