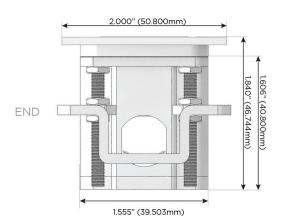

#### Plug:

Supplied with Low Profile Flat 45° Angle 120 VAC

Optional Standard Straight 120 VAC Plug

Optional Straight 120 VAC Pass-through Plug

- CLEAN, COMPACT DESIGN
- **STREAMLINED**
- LOW PROFILE
- SIDE-EXITING CORDS
- **PLUG & PLAY**
- 6' AC CORD & PLUG (FLAT PLUG STANDARD)
- **CUSTOMIZABLE CONFIGURATIONS AND FINISHES**
- **UL LISTED FOR MOUNTING IN FURNITURE**
- 15A