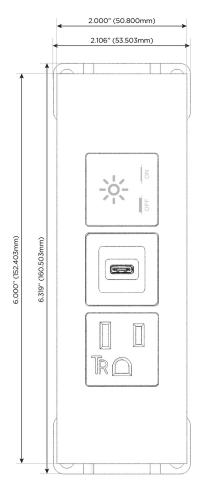

#### **Module/Port Options:**

- **Tamper Resistant AC Receptacle**
- USB-A & USB-C (20W)
- Double USB-A (Fast Charging Ports 18W)
- **HDMI**
- CAT 6
- 12 RJ 12
- X Switched AC
- 3-Way Switch (Low Voltage)
- USB-C (45W High Speed Charging Port)
- USB-C (25W High Speed Charging Port)
- R Switched AC (Rocker Switch)
- D **Dimmer Switch**

# Specs: Modules/Ports:

- A Tamper Resistant AC Receptacle
- S USB-C (25W High Speed Charging Port)
- X Switched AC

TOP