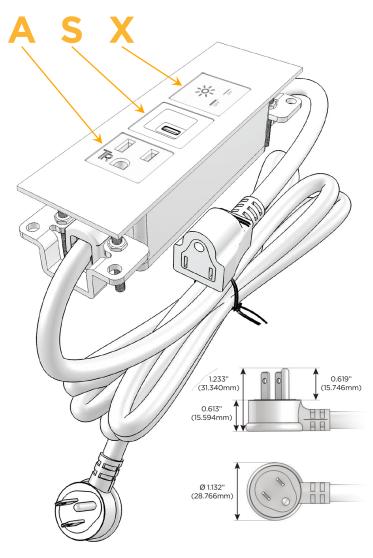

#### **Module/Port Options:**

- **Tamper Resistant AC Receptacle**
- USB-A & USB-C (20W)
- Double USB-A (Fast Charging Ports 18W)
- **HDMI**
- CAT 6
- 12 RJ 12
- X Switched AC
- 3-Way Switch (Low Voltage)
- USB-C (45W High Speed Charging Port)
- USB-C (25W High Speed Charging Port)
- R Switched AC (Rocker Switch)
- D **Dimmer Switch**

#### Plug:

Supplied with Low Profile Flat 45° Angle 120 VAC

Optional Standard Straight 120 VAC Plug

Optional Straight 120 VAC Pass-through Plug

- CLEAN, COMPACT DESIGN
- **STREAMLINED**
- LOW PROFILE
- SIDE-EXITING CORDS
- **PLUG & PLAY**
- 6' AC CORD & PLUG (FLAT PLUG STANDARD)
- **CUSTOMIZABLE CONFIGURATIONS AND FINISHES**
- **UL LISTED FOR MOUNTING IN FURNITURE**
- 15A

# Specs: Modules/Ports:

- A Tamper Resistant AC Receptacle
- S USB-C (25W High Speed Charging Port)
- X Switched AC

TOP