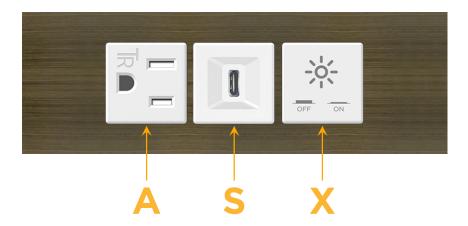

#### **Module/Port Options:**

- **Tamper Resistant AC Receptacle**
- USB-A & USB-C (20W)
- Double USB-A (Fast Charging Ports 18W)
- **HDMI**
- CAT 6
- 12 RJ 12
- X Switched AC
- 3-Way Switch (Low Voltage)
- USB-C (45W High Speed Charging Port)
- USB-C (25W High Speed Charging Port)
- R Switched AC (Rocker Switch)
- D **Dimmer Switch**

# Specs: Modules/Ports:

- A Tamper Resistant AC Receptacle
- S USB-C (25W High Speed Charging Port)
- X Switched AC

TOP