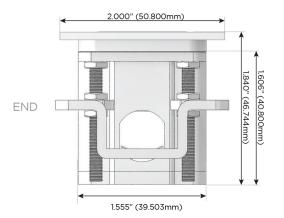

#### Plug:

Supplied with Low Profile Flat 45° Angle 120 VAC

Optional Standard Straight 120 VAC Plug

Optional Straight 120 VAC Pass-through Plug

- CLEAN, COMPACT DESIGN
- **STREAMLINED**
- LOW PROFILE
- SIDE-EXITING CORDS
- **PLUG & PLAY**
- 6' AC CORD & PLUG (FLAT PLUG STANDARD)
- **CUSTOMIZABLE CONFIGURATIONS AND FINISHES**
- **UL LISTED FOR MOUNTING IN FURNITURE**
- 15A