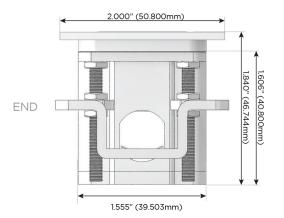

B-C (25W High Speed Charging Port)
- R Switched AC (Rocker Switch)
- **D** Dimmer Switch

#### Plug:

Supplied with Low Profile Flat 45° Angle 120 VAC Plug

Optional Standard Straight 120 VAC Plug

Optional Straight 120 VAC Pass-through Plug

- CLEAN, COMPACT DESIGN
- STREAMLINED
- LOW PROFILE
- SIDE-EXITING CORDS
- PLUG & PLAY
- 6' AC CORD & PLUG (FLAT PLUG STANDARD)
- CUSTOMIZABLE CONFIGURATIONS AND FINISHES
- UL LISTED FOR MOUNTING IN FURNITURE
- 15A





#### AC POWER & DATA CONNECTIVITY SOLUTION

M-POWER-3TW-ASS-WTP

Specs:

# MORMAX

Mormax Company, Inc.

8 Westchester Plaza

Elmsford, NY 10523

Distributed by

<u>&</u>

914-699-0101

mormax.com

 $\searrow$ 

sales@mormax.com

## Modules/Ports:

- A Tamper Resistant AC Receptacle
- S USB-C (25W High Speed Charging Port)

TOP