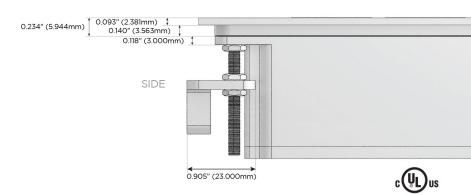

C (25W High Speed Charging Port)
- R Switched AC (Rocker Switch)
- **D** Dimmer Switch

#### Plug:

Supplied with Low Profile Flat 45° Angle 120 VAC Plug

Optional Standard Straight 120 VAC Plug

Optional Straight 120 VAC Pass-through Plug

- CLEAN, COMPACT DESIGN
- STREAMLINED
- LOW PROFILE
- SIDE-EXITING CORDS
- PLUG & PLAY
- 6' AC CORD & PLUG (FLAT PLUG STANDARD)
- CUSTOMIZABLE CONFIGURATIONS AND FINISHES
- UL LISTED FOR MOUNTING IN FURNITURE
- 15A





#### AC POWER & DATA CONNECTIVITY SOLUTION

M-POWER-3TW-ASS-WTP

Specs:

# MORMAX

Mormax Company, Inc.

8 Westchester Plaza

Elmsford, NY 10523

Distributed by

<u>&</u>

914-699-0101

mormax.com

 $\searrow$ 

sales@mormax.com

## Modules/Ports:

- A Tamper Resistant AC Receptacle
- S USB-C (25W High Speed Charging Port)

TOP