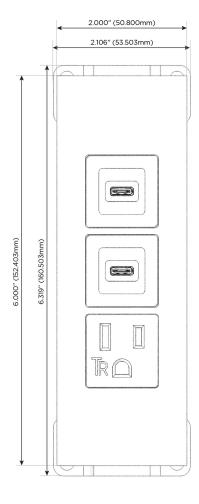

#### **Module/Port Options:**

- A Tamper Resistant AC Receptacle
- E USB-A & USB-C (20W)
- M Double USB-A (Fast Charging Ports 18W)
- H HDMI
- 6 CAT 6
- 12 RJ 12
- X Switched AC
- Y 3-Way Switch (Low Voltage)
- V USB-C (45W High Speed Charging Port)
- S USB-C (25W High Speed Charging Port)
- R Switched AC (Rocker Switch)
- **D** Dimmer Switch

## Modules/Ports:

- A Tamper Resistant AC Receptacle
- S USB-C (25W High Speed Charging Port)

TOP