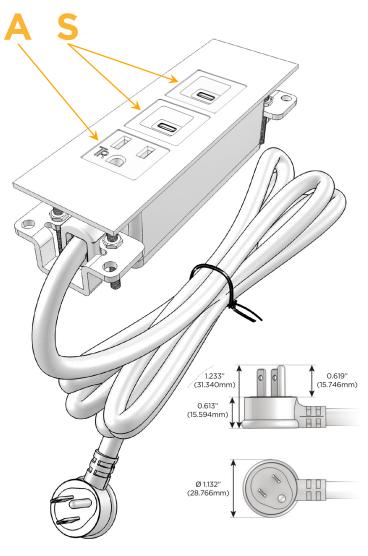

#### Plug:

Supplied with Low Profile Flat 45° Angle 120 VAC Plug

Optional Standard Straight 120 VAC Plug

Optional Straight 120 VAC Pass-through Plug

- CLEAN, COMPACT DESIGN
- STREAMLINED
- LOW PROFILE
- SIDE-EXITING CORDS
- PLUG & PLAY
- 6' AC CORD & PLUG (FLAT PLUG STANDARD)
- CUSTOMIZABLE CONFIGURATIONS AND FINISHES
- UL LISTED FOR MOUNTING IN FURNITURE
- 15A

## Modules/Ports:

- A Tamper Resistant AC Receptacle
- S USB-C (25W High Speed Charging Port)

TOP