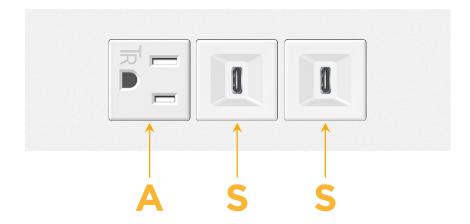

## Modules/Ports:

- A Tamper Resistant AC Receptacle
- S USB-C (25W High Speed Charging Port)

TOP