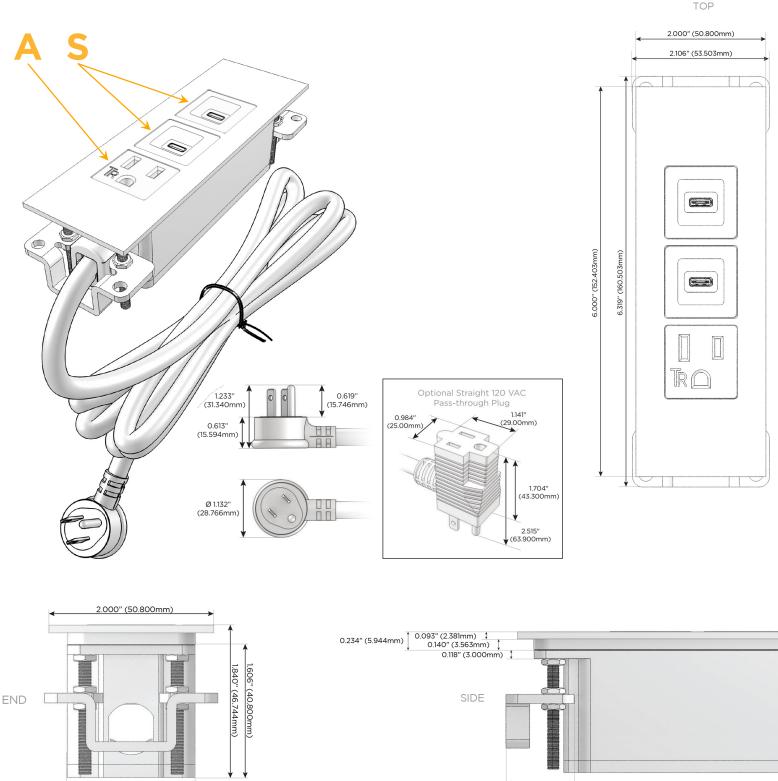

### Module/Port Options:

- **Tamper Resistant AC Receptacle** Α
- USB-A & USB-C (20W) Е
- Double USB-A (Fast Charging Ports 18W) Μ
- HDMI H.
- CAT 6 6
- 12 RJ 12
- X Switched AC
- 3-Way Switch (Low Voltage) Y
- V USB-C (45W High Speed Charging Port)
- S USB-C (25W High Speed Charging Port)
- R Switched AC (Rocker Switch)
- D Dimmer Switch

#### Plug:

Supplied with Low Profile Flat 45° Angle 120 VAC Plug

- **Optional Standard Straight 120 VAC Plug**
- Optional Straight 120 VAC Pass-through Plug

- CLEAN, COMPACT DESIGN
- STREAMLINED
- LOW PROFILE
- SIDE-EXITING CORDS
- PLUG & PLAY
- 6' AC CORD & PLUG (FLAT PLUG STANDARD)
- CUSTOMIZABLE CONFIGURATIONS AND FINISHES
- UL LISTED FOR MOUNTING IN FURNITURE
- 15A

## AC POWER & DATA CONNECTIVITY SOLUTION

M-POWER-3TW-ASS-SATP

Specs:

- Modules/Ports:
  - A Tamper Resistant AC Receptacle
  - S USB-C (25W High Speed Charging Port)

Distributed by

Mormax Company, Inc. 8 Westchester Plaza Elmsford, NY 10523