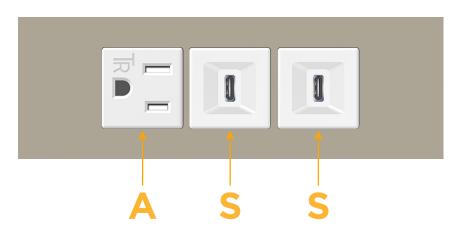

### Module/Port Options:

- **Tamper Resistant AC Receptacle** Α
- USB-A & USB-C (20W) Е
- Double USB-A (Fast Charging Ports 18W) Μ
- HDMI H.
- CAT 6 6
- 12 RJ 12
- X Switched AC
- 3-Way Switch (Low Voltage) Y
- V USB-C (45W High Speed Charging Port)
- S USB-C (25W High Speed Charging Port)
- R Switched AC (Rocker Switch)
- D Dimmer Switch

## AC POWER & DATA CONNECTIVITY SOLUTION

M-POWER-3TW-ASS-SATP

Specs:

- Modules/Ports:
  - A Tamper Resistant AC Receptacle
  - S USB-C (25W High Speed Charging Port)

Distributed by

Mormax Company, Inc. 8 Westchester Plaza Elmsford, NY 10523