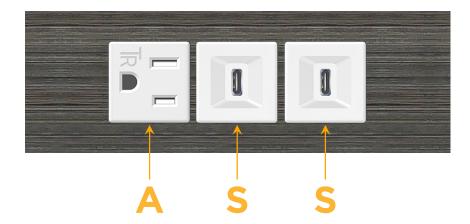

### **Module/Port Options:**

- A Tamper Resistant AC Receptacle
- E USB-A & USB-C (20W)
- M Double USB-A (Fast Charging Ports 18W)
- H HDMI
- 6 CAT 6
- 12 RJ 12
- X Switched AC
- Y 3-Way Switch (Low Voltage)
- V USB-C (45W High Speed Charging Port)
- S USB-C (25W High Speed Charging Port)
- R Switched AC (Rocker Switch)
- Dimmer Switch

# **Modules/Ports:**

- **Tamper Resistant AC Receptacle**
- USB-C (25W High Speed Charging Port)

TOP