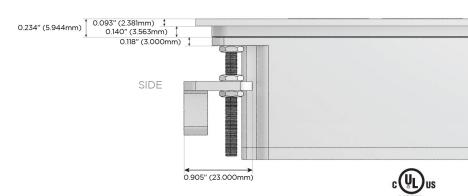

High Speed Charging Port)
- S USB-C (25W High Speed Charging Port)
- R Switched AC (Rocker Switch)
- Dimmer Switch

### Plug:

Supplied with Low Profile Flat 45° Angle 120 VAC Plug

Optional Standard Straight 120 VAC Plug

Optional Straight 120 VAC Pass-through Plug

- · CLEAN, COMPACT DESIGN
- STREAMLINED
- LOW PROFILE
- SIDE-EXITING CORDS
- PLUG & PLAY
- 6' AC CORD & PLUG (FLAT PLUG STANDARD)
- CUSTOMIZABLE CONFIGURATIONS AND FINISHES
- UL LISTED FOR MOUNTING IN FURNITURE
- 15A





### AC POWER & DATA CONNECTIVITY SOLUTION

M-POWER-3TW-ASS-S3ATP

Distributed by



Mormax Company, Inc.

914-699-0101

mormax.com

sales@mormax.com

8 Westchester Plaza Elmsford, NY 10523

Specs:

# **Modules/Ports:**

- **Tamper Resistant AC Receptacle**
- USB-C (25W High Speed Charging Port)

TOP