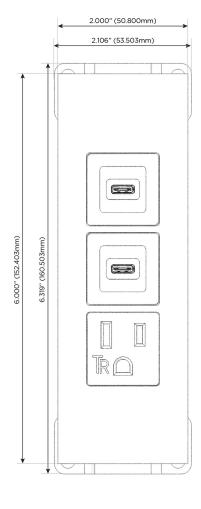

### **Module/Port Options:**

- A Tamper Resistant AC Receptacle
- E USB-A & USB-C (20W)
- M Double USB-A (Fast Charging Ports 18W)
- H HDMI
- 6 CAT 6
- 12 RJ 12
- X Switched AC
- Y 3-Way Switch (Low Voltage)
- V USB-C (45W High Speed Charging Port)
- S USB-C (25W High Speed Charging Port)
- R Switched AC (Rocker Switch)
- Dimmer Switch

# **Modules/Ports:**

- **Tamper Resistant AC Receptacle**
- USB-C (25W High Speed Charging Port)

TOP