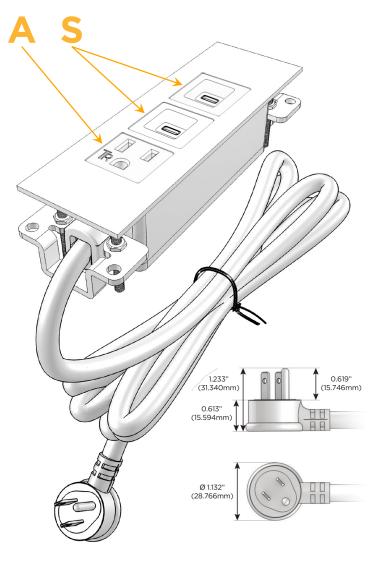

### **Module/Port Options:**

- A Tamper Resistant AC Receptacle
- E USB-A & USB-C (20W)
- M Double USB-A (Fast Charging Ports 18W)
- H HDMI
- 6 CAT 6
- 12 RJ 12
- X Switched AC
- Y 3-Way Switch (Low Voltage)
- V USB-C (45W High Speed Charging Port)
- S USB-C (25W High Speed Charging Port)
- R Switched AC (Rocker Switch)
- Dimmer Switch

### Plug:

Supplied with Low Profile Flat 45° Angle 120 VAC Plug

Optional Standard Straight 120 VAC Plug

Optional Straight 120 VAC Pass-through Plug

- · CLEAN, COMPACT DESIGN
- STREAMLINED
- LOW PROFILE
- SIDE-EXITING CORDS
- PLUG & PLAY
- 6' AC CORD & PLUG (FLAT PLUG STANDARD)
- CUSTOMIZABLE CONFIGURATIONS AND FINISHES
- UL LISTED FOR MOUNTING IN FURNITURE
- 15A

# **Modules/Ports:**

- **Tamper Resistant AC Receptacle**
- USB-C (25W High Speed Charging Port)

TOP