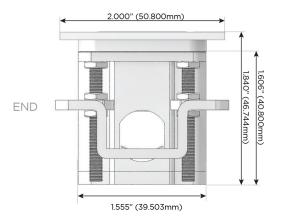

### Plug:

Supplied with Low Profile Flat 45° Angle 120 VAC Plug

Optional Standard Straight 120 VAC Plug

Optional Straight 120 VAC Pass-through Plug

- · CLEAN, COMPACT DESIGN
- STREAMLINED
- LOW PROFILE
- SIDE-EXITING CORDS
- PLUG & PLAY
- 6' AC CORD & PLUG (FLAT PLUG STANDARD)
- CUSTOMIZABLE CONFIGURATIONS AND FINISHES
- UL LISTED FOR MOUNTING IN FURNITURE
- 15A