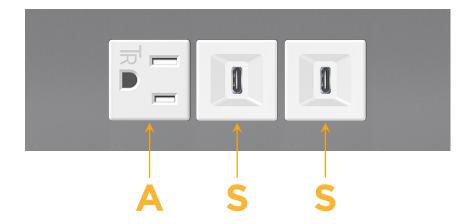

# Modules/Ports:

- A Tamper Resistant AC Receptacle
- S USB-C (25W High Speed Charging Port)