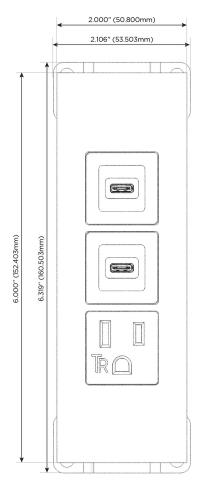

# Modules/Ports:

- A Tamper Resistant AC Receptacle
- S USB-C (25W High Speed Charging Port)