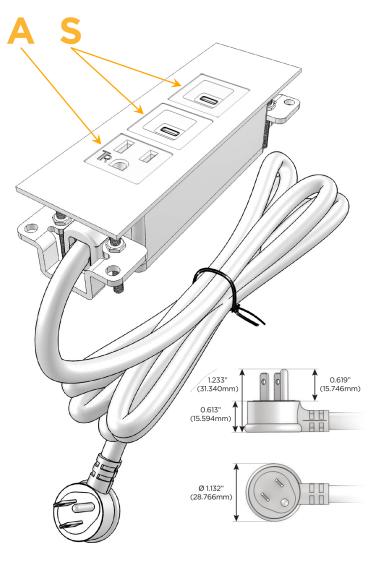

#### Plug:

Supplied with Low Profile Flat 45° Angle 120 VAC

Optional Standard Straight 120 VAC Plug

Optional Straight 120 VAC Pass-through Plug

- CLEAN, COMPACT DESIGN
- **STREAMLINED**
- LOW PROFILE
- SIDE-EXITING CORDS
- **PLUG & PLAY**
- 6' AC CORD & PLUG (FLAT PLUG STANDARD)
- **CUSTOMIZABLE CONFIGURATIONS AND FINISHES**
- **UL LISTED FOR MOUNTING IN FURNITURE**
- 15A

# Modules/Ports:

- A Tamper Resistant AC Receptacle
- S USB-C (25W High Speed Charging Port)