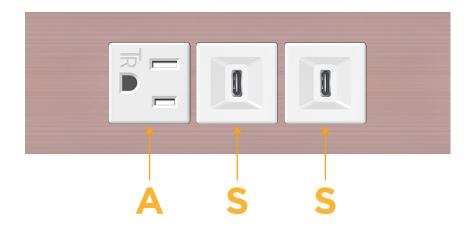

# **Modules/Ports:**

- A Tamper Resistant AC Receptacle
- S USB-C (25W High Speed Charging Port)