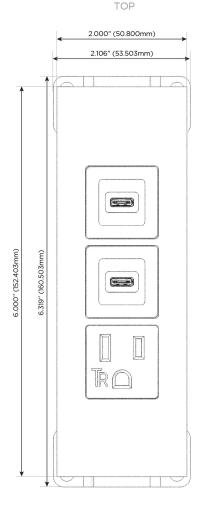

# **Modules/Ports:**

- A Tamper Resistant AC Receptacle
- S USB-C (25W High Speed Charging Port)