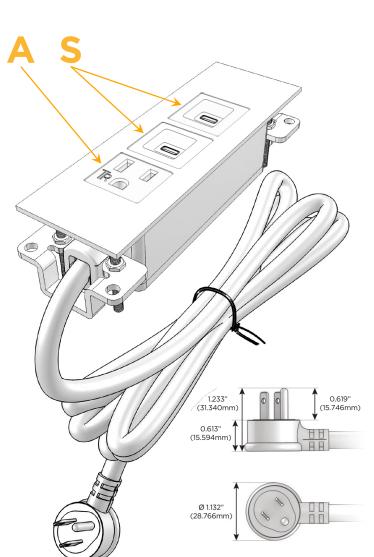

### Plug:

Supplied with Low Profile Flat 45° Angle 120 VAC

Optional Standard Straight 120 VAC Plug

Optional Straight 120 VAC Pass-through Plug

- CLEAN, COMPACT DESIGN
- **STREAMLINED**
- LOW PROFILE
- SIDE-EXITING CORDS
- **PLUG & PLAY**
- 6' AC CORD & PLUG (FLAT PLUG STANDARD)
- **CUSTOMIZABLE CONFIGURATIONS AND FINISHES**
- **UL LISTED FOR MOUNTING IN FURNITURE**
- 15A

# **Modules/Ports:**

- A Tamper Resistant AC Receptacle
- S USB-C (25W High Speed Charging Port)