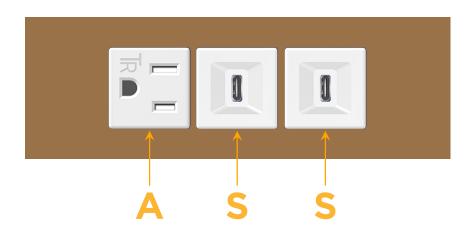

## Module/Port Options:

- A Tamper Resistant AC Receptacle
- E USB-A & USB-C (20W)
- M Double USB-A (Fast Charging Ports 18W)
- H HDMI
- 6 CAT 6
- 12 RJ 12
- X Switched AC
- Y 3-Way Switch (Low Voltage)
- V USB-C (45W High Speed Charging Port)
- S USB-C (25W High Speed Charging Port)
- R Switched AC (Rocker Switch)
- D Dimmer Switch

# AC POWER & DATA CONNECTIVITY SOLUTION

M-POWER-3TW-ASS-BZ5ATP

Specs:

- Modules/Ports:
  - A Tamper Resistant AC Receptacle
  - S USB-C (25W High Speed Charging Port)

Distributed by

Mormax Company, Inc. 8 Westchester Plaza Elmsford, NY 10523