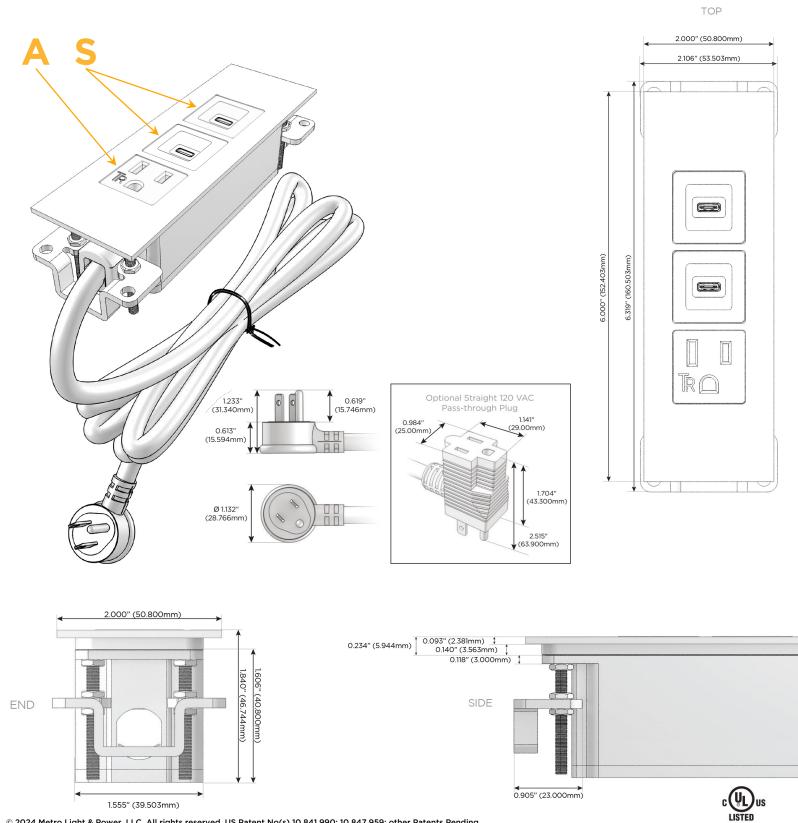

## Module/Port Options:

- A Tamper Resistant AC Receptacle
- E USB-A & USB-C (20W)
- M Double USB-A (Fast Charging Ports 18W)
- H HDMI
- 6 CAT 6
- 12 RJ 12
- X Switched AC
- Y 3-Way Switch (Low Voltage)
- V USB-C (45W High Speed Charging Port)
- S USB-C (25W High Speed Charging Port)
- R Switched AC (Rocker Switch)
- D Dimmer Switch

#### Plug:

Supplied with Low Profile Flat 45° Angle 120 VAC Plug

**Optional Standard Straight 120 VAC Plug** 

Optional Straight 120 VAC Pass-through Plug

- CLEAN, COMPACT DESIGN
- STREAMLINED
- LOW PROFILE
- SIDE-EXITING CORDS
- PLUG & PLAY
- 6' AC CORD & PLUG (FLAT PLUG STANDARD)
- CUSTOMIZABLE CONFIGURATIONS AND FINISHES
- UL LISTED FOR MOUNTING IN FURNITURE
- 15A

# AC POWER & DATA CONNECTIVITY SOLUTION

M-POWER-3TW-ASS-BZ5ATP

Specs:

- Modules/Ports:
  - A Tamper Resistant AC Receptacle
  - S USB-C (25W High Speed Charging Port)

Distributed by

Mormax Company, Inc. 8 Westchester Plaza Elmsford, NY 10523