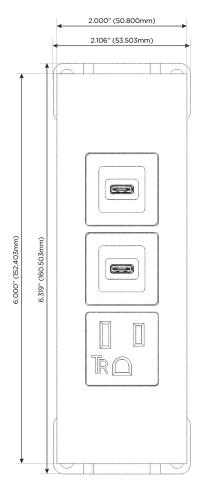

# **Modules/Ports:**

- **Tamper Resistant AC Receptacle**
- USB-C (25W High Speed Charging Port)

TOP