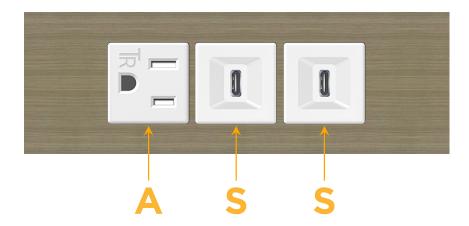

# **Modules/Ports:**

- **Tamper Resistant AC Receptacle**
- USB-C (25W High Speed Charging Port)

TOP