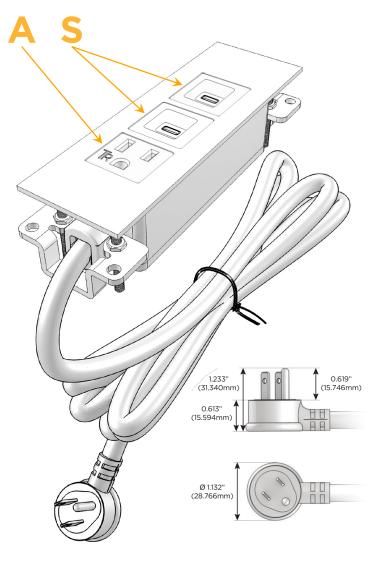

## Plug:

Supplied with Low Profile Flat 45° Angle 120 VAC

Optional Standard Straight 120 VAC Plug

Optional Straight 120 VAC Pass-through Plug

- CLEAN, COMPACT DESIGN
- **STREAMLINED**
- LOW PROFILE
- SIDE-EXITING CORDS
- **PLUG & PLAY**
- 6' AC CORD & PLUG (FLAT PLUG STANDARD)
- **CUSTOMIZABLE CONFIGURATIONS AND FINISHES**
- **UL LISTED FOR MOUNTING IN FURNITURE**
- 15A

# **Modules/Ports:**

- **Tamper Resistant AC Receptacle**
- USB-C (25W High Speed Charging Port)

TOP