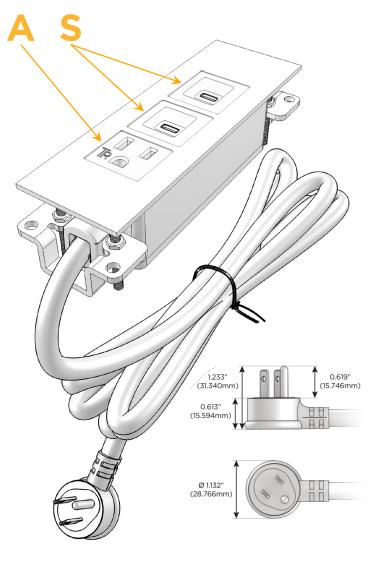

### **Module/Port Options:**

- **Tamper Resistant AC Receptacle**
- USB-A & USB-C (20W)
- Double USB-A (Fast Charging Ports 18W)
- **HDMI**
- CAT 6
- 12 RJ 12
- X Switched AC
- 3-Way Switch (Low Voltage)
- USB-C (45W High Speed Charging Port)
- USB-C (25W High Speed Charging Port)
- R Switched AC (Rocker Switch)
- D **Dimmer Switch**

### Plug:

Supplied with Low Profile Flat 45° Angle 120 VAC

Optional Standard Straight 120 VAC Plug

Optional Straight 120 VAC Pass-through Plug

- CLEAN, COMPACT DESIGN
- **STREAMLINED**
- LOW PROFILE
- SIDE-EXITING CORDS
- **PLUG & PLAY**
- 6' AC CORD & PLUG (FLAT PLUG STANDARD)
- **CUSTOMIZABLE CONFIGURATIONS AND FINISHES**
- **UL LISTED FOR MOUNTING IN FURNITURE**
- 15A