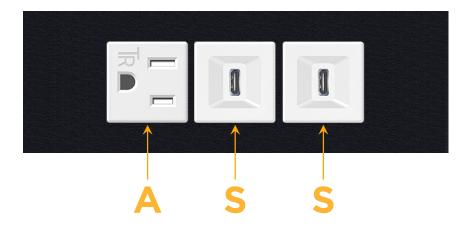

### **Module/Port Options:**

- **Tamper Resistant AC Receptacle**
- USB-A & USB-C (20W)
- Double USB-A (Fast Charging Ports 18W)
- **HDMI**
- CAT 6
- 12 RJ 12
- X Switched AC
- 3-Way Switch (Low Voltage)
- USB-C (45W High Speed Charging Port)
- USB-C (25W High Speed Charging Port)
- R Switched AC (Rocker Switch)
- D **Dimmer Switch**

# **Modules/Ports:**

- **Tamper Resistant AC Receptacle**
- USB-C (25W High Speed Charging Port)