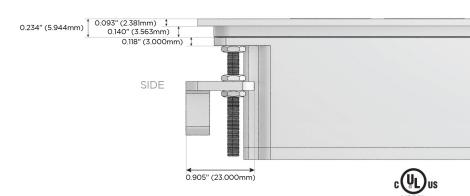

d Charging Port)
- USB-C (25W High Speed Charging Port)
- R Switched AC (Rocker Switch)
- D **Dimmer Switch**

### Plug:

Supplied with Low Profile Flat 45° Angle 120 VAC

Optional Standard Straight 120 VAC Plug

Optional Straight 120 VAC Pass-through Plug

- CLEAN, COMPACT DESIGN
- **STREAMLINED**
- LOW PROFILE
- SIDE-EXITING CORDS
- **PLUG & PLAY**
- 6' AC CORD & PLUG (FLAT PLUG STANDARD)
- **CUSTOMIZABLE CONFIGURATIONS AND FINISHES**
- **UL LISTED FOR MOUNTING IN FURNITURE**
- 15A





### AC POWER & DATA CONNECTIVITY SOLUTION

M-POWER-3TW-ASS-BATP

Distributed by



Mormax Company, Inc.

914-699-0101

sales@mormax.com mormax.com

8 Westchester Plaza

Elmsford, NY 10523

Specs:

# **Modules/Ports:**

- **Tamper Resistant AC Receptacle**
- USB-C (25W High Speed Charging Port)