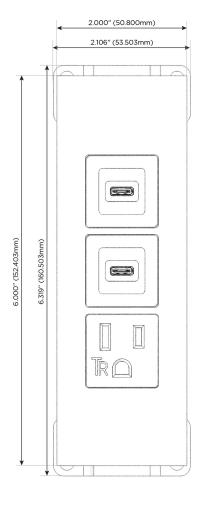

### **Module/Port Options:**

- **Tamper Resistant AC Receptacle**
- USB-A & USB-C (20W)
- Double USB-A (Fast Charging Ports 18W)
- **HDMI**
- CAT 6
- 12 RJ 12
- X Switched AC
- 3-Way Switch (Low Voltage)
- USB-C (45W High Speed Charging Port)
- USB-C (25W High Speed Charging Port)
- R Switched AC (Rocker Switch)
- D **Dimmer Switch**

# **Modules/Ports:**

- **Tamper Resistant AC Receptacle**
- USB-C (25W High Speed Charging Port)