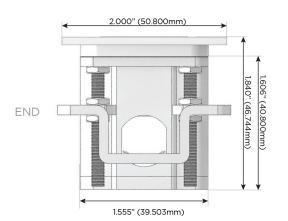

### Plug:

Supplied with Low Profile Flat 45° Angle 120 VAC

Optional Standard Straight 120 VAC Plug

Optional Straight 120 VAC Pass-through Plug

- CLEAN, COMPACT DESIGN
- **STREAMLINED**
- LOW PROFILE
- SIDE-EXITING CORDS
- **PLUG & PLAY**
- 6' AC CORD & PLUG (FLAT PLUG STANDARD)
- **CUSTOMIZABLE CONFIGURATIONS AND FINISHES**
- **UL LISTED FOR MOUNTING IN FURNITURE**
- 15A