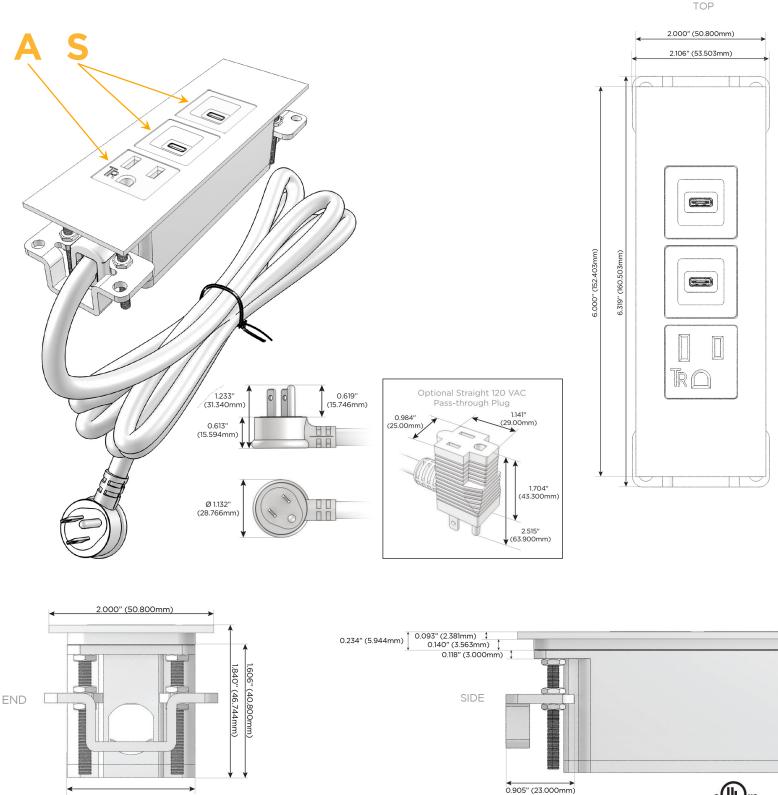

## AC POWER & DATA CONNECTIVITY SOLUTION

M-POWER-3TW-ASS-B2ATP

Specs:

- Modules/Ports:
  - A Tamper Resistant AC Receptacle
  - S USB-C (25W High Speed Charging Port)

Distributed by

Mormax Company, Inc. 8 Westchester Plaza Elmsford, NY 10523

## Module/Port Options:

- **Tamper Resistant AC Receptacle** Α
- USB-A & USB-C (20W) Е
- Double USB-A (Fast Charging Ports 18W) Μ
- HDMI H.
- CAT 6 6
- 12 RJ 12
- X Switched AC
- 3-Way Switch (Low Voltage) Y
- V USB-C (45W High Speed Charging Port)
- S USB-C (25W High Speed Charging Port)
- R Switched AC (Rocker Switch)
- D **Dimmer Switch**

#### Plug:

Supplied with Low Profile Flat 45° Angle 120 VAC Plug

- **Optional Standard Straight 120 VAC Plug**
- Optional Straight 120 VAC Pass-through Plug

- CLEAN, COMPACT DESIGN
- STREAMLINED
- LOW PROFILE
- SIDE-EXITING CORDS
- PLUG & PLAY
- 6' AC CORD & PLUG (FLAT PLUG STANDARD)
- CUSTOMIZABLE CONFIGURATIONS AND FINISHES
- UL LISTED FOR MOUNTING IN FURNITURE
- 15A

1.555" (39.503mm)

© 2024 Metro Light & Power, LLC. All rights reserved. US Patent No(s) 10,841,990; 10,847,959; other Patents Pending Metro Light & Power, LLC | 11 Smith St Englewood, NJ 07631 | T: 201-416-4160 | F: 208-979-4613 | info@metrolightandpower.com | www.metrolightandpower.com