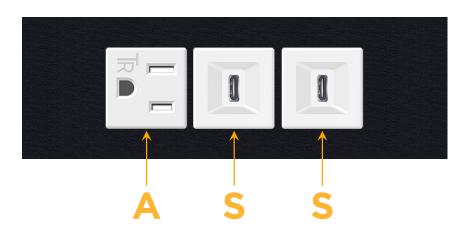

## AC POWER & DATA CONNECTIVITY SOLUTION

M-POWER-3TW-ASS-B2ATP

Specs:

- Modules/Ports:
  - A Tamper Resistant AC Receptacle
  - S USB-C (25W High Speed Charging Port)

Distributed by

Mormax Company, Inc. 8 Westchester Plaza Elmsford, NY 10523

## Module/Port Options:

- **Tamper Resistant AC Receptacle** Α
- USB-A & USB-C (20W) Е
- Double USB-A (Fast Charging Ports 18W) Μ
- HDMI H.
- CAT 6 6
- 12 RJ 12
- X Switched AC
- 3-Way Switch (Low Voltage) Y
- V USB-C (45W High Speed Charging Port)
- S USB-C (25W High Speed Charging Port)
- R Switched AC (Rocker Switch)
- D **Dimmer Switch**