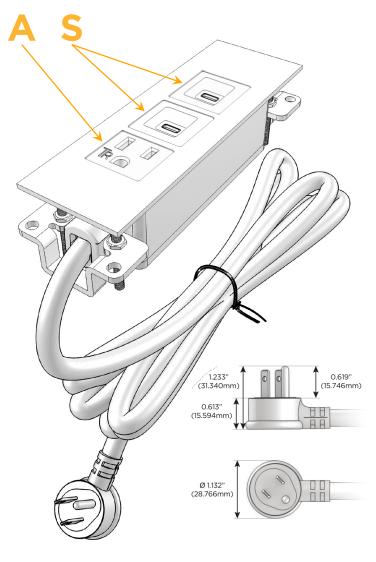

### Plug:

Supplied with Low Profile Flat 45° Angle 120 VAC

Optional Standard Straight 120 VAC Plug

Optional Straight 120 VAC Pass-through Plug

- CLEAN, COMPACT DESIGN
- **STREAMLINED**
- LOW PROFILE
- SIDE-EXITING CORDS
- **PLUG & PLAY**
- 6' AC CORD & PLUG (FLAT PLUG STANDARD)
- **CUSTOMIZABLE CONFIGURATIONS AND FINISHES**
- **UL LISTED FOR MOUNTING IN FURNITURE**
- 15A

o 914 ⊘ sal

914-699-0101

sales@mormax.com
mormax.com

Modules/Ports:

- A Tamper Resistant AC Receptacle
- S USB-C (25W High Speed Charging Port)

TOP