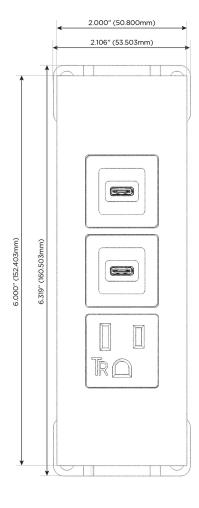

# **Module/Port Options:**

- **Tamper Resistant AC Receptacle**
- USB-A & USB-C (20W)
- Double USB-A (Fast Charging Ports 18W)
- **HDMI**
- CAT 6
- 12 RJ 12
- X Switched AC
- 3-Way Switch (Low Voltage)
- V USB-C (45W High Speed Charging Port)
- USB-C (25W High Speed Charging Port)
- R Switched AC (Rocker Switch)
- D Dimmer Switch

o 914 ⊘ sal

914-699-0101

sales@mormax.com
mormax.com

Modules/Ports:

- A Tamper Resistant AC Receptacle
- S USB-C (25W High Speed Charging Port)

TOP