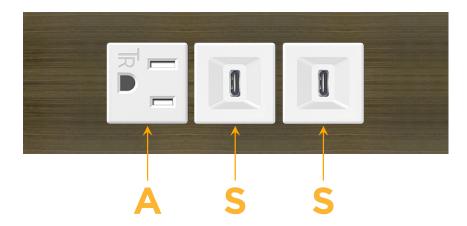

# **Module/Port Options:**

- **Tamper Resistant AC Receptacle**
- USB-A & USB-C (20W)
- Double USB-A (Fast Charging Ports 18W)
- **HDMI**
- CAT 6
- 12 RJ 12
- X Switched AC
- 3-Way Switch (Low Voltage)
- V USB-C (45W High Speed Charging Port)
- USB-C (25W High Speed Charging Port)
- R Switched AC (Rocker Switch)
- D Dimmer Switch

o 914 ⊘ sal

914-699-0101

sales@mormax.com
mormax.com

Modules/Ports:

- A Tamper Resistant AC Receptacle
- S USB-C (25W High Speed Charging Port)

TOP