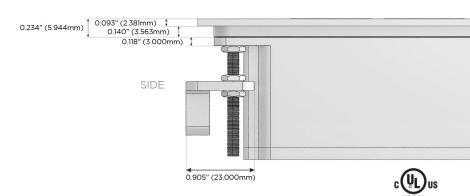

### AC POWER & DATA CONNECTIVITY SOLUTION

M-POWER-3TW-ASS-APATP

Specs:

Distributed by

Mormax Company, Inc.

8 Westchester Plaza

Elmsford, NY 10523

MORMAX

o 914 ⊘ sal

914-699-0101

sales@mormax.com
mormax.com

Modules/Ports:

- A Tamper Resistant AC Receptacle
- S USB-C (25W High Speed Charging Port)

TOP