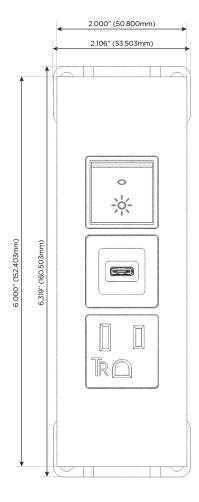

Trim Plate Finish: WHITE (STEEL)

Custom Finishes Available M-POWER-3TW-ASR-WTP

# **Modules/Ports:**

- A Tamper Resistant AC Receptacle
- S USB-C (25W High Speed Charging Port)
- R Switched AC (Rocker Switch)

TOP