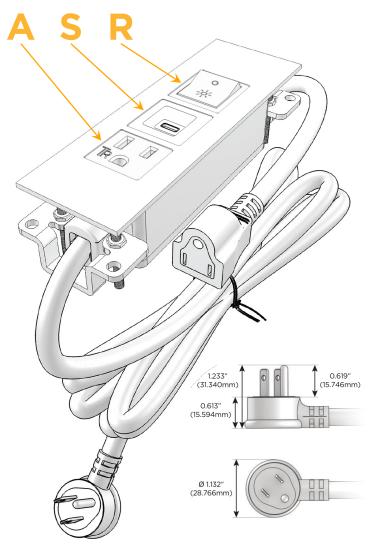

# Plug:

Supplied with Low Profile Flat 45° Angle 120 VAC Plug

Optional Standard Straight 120 VAC Plug

Optional Straight 120 VAC Pass-through Plug

- CLEAN, COMPACT DESIGN
- STREAMLINED
- LOW PROFILE
- SIDE-EXITING CORDS
- PLUG & PLAY
- 6' AC CORD & PLUG (FLAT PLUG STANDARD)
- CUSTOMIZABLE CONFIGURATIONS AND FINISHES
- UL LISTED FOR MOUNTING IN FURNITURE
- 15A