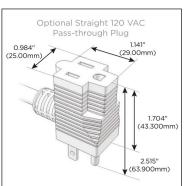

# Plug:

Supplied with Low Profile Flat 45° Angle 120 VAC Plug

Optional Standard Straight 120 VAC Plug

Optional Straight 120 VAC Pass-through Plug

- CLEAN, COMPACT DESIGN
- STREAMLINED
- LOW PROFILE
- SIDE-EXITING CORDS
- PLUG & PLAY
- 6' AC CORD & PLUG (FLAT PLUG STANDARD)
- CUSTOMIZABLE CONFIGURATIONS AND FINISHES
- UL LISTED FOR MOUNTING IN FURNITURE
- 15A