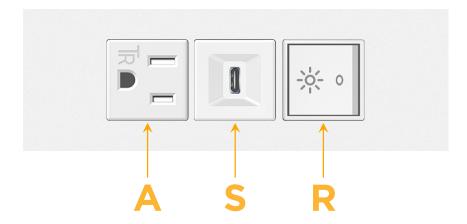

# **Modules/Ports:**

- A Tamper Resistant AC Receptacle
- S USB-C (25W High Speed Charging Port)
- R Switched AC (Rocker Switch)

TOP