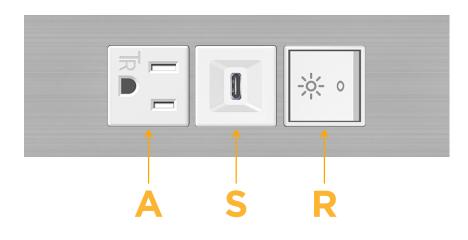

## Module/Port Options:

- A Tamper Resistant AC Receptacle
- E USB-A & USB-C (20W)
- M Double USB-A (Fast Charging Ports 18W)
- H HDMI
- 6 CAT 6
- 12 RJ 12
- X Switched AC
- Y 3-Way Switch (Low Voltage)
- V USB-C (45W High Speed Charging Port)
- S USB-C (25W High Speed Charging Port)
- R Switched AC (Rocker Switch)
- D Dimmer Switch