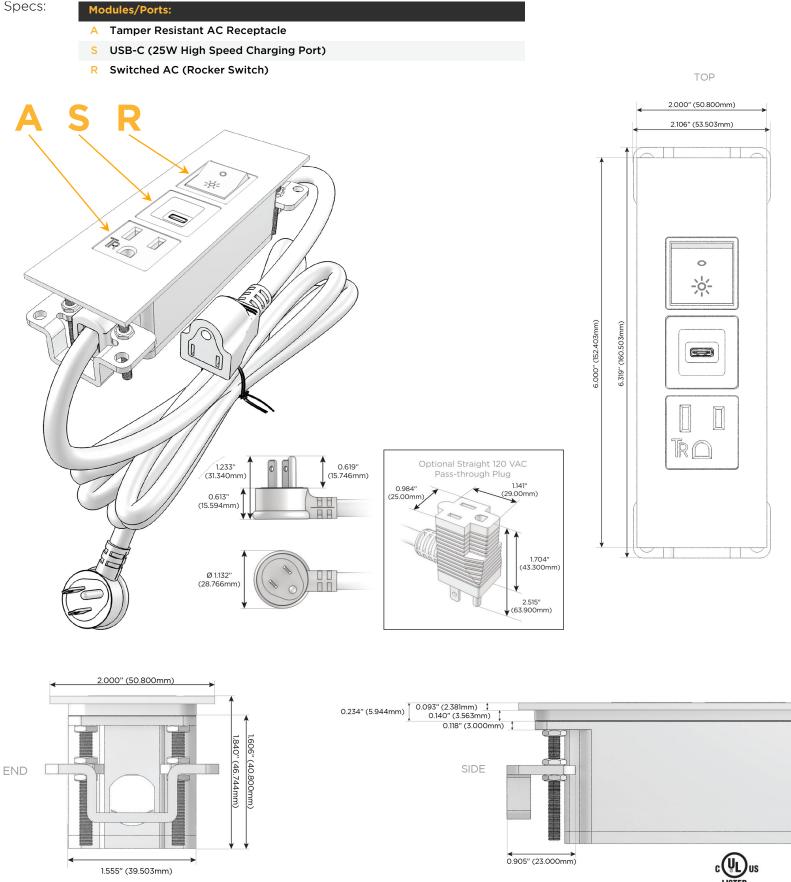

## Module/Port Options:

- A Tamper Resistant AC Receptacle
- E USB-A & USB-C (20W)
- M Double USB-A (Fast Charging Ports 18W)
- H HDMI
- 6 CAT 6
- 12 RJ 12
- X Switched AC
- Y 3-Way Switch (Low Voltage)
- V USB-C (45W High Speed Charging Port)
- S USB-C (25W High Speed Charging Port)
- R Switched AC (Rocker Switch)
- D Dimmer Switch

#### Plug:

Supplied with Low Profile Flat 45° Angle 120 VAC Plug

**Optional Standard Straight 120 VAC Plug** 

Optional Straight 120 VAC Pass-through Plug

- CLEAN, COMPACT DESIGN
- STREAMLINED
- LOW PROFILE
- SIDE-EXITING CORDS
- PLUG & PLAY
- 6' AC CORD & PLUG (FLAT PLUG STANDARD)
- CUSTOMIZABLE CONFIGURATIONS AND FINISHES
- UL LISTED FOR MOUNTING IN FURNITURE
- 15A