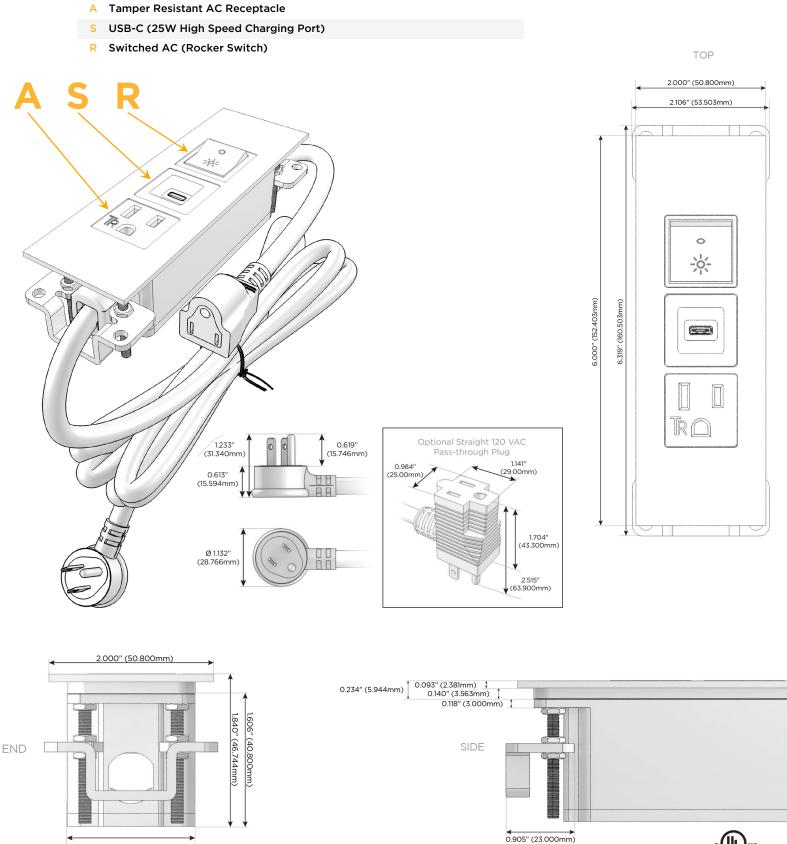

### Module/Port Options:

- **Tamper Resistant AC Receptacle** Α
- USB-A & USB-C (20W) Е
- Double USB-A (Fast Charging Ports 18W) Μ
- HDMI H.
- CAT 6 6
- 12 RJ 12
- X Switched AC
- 3-Way Switch (Low Voltage) Y
- V USB-C (45W High Speed Charging Port)
- S USB-C (25W High Speed Charging Port)
- R Switched AC (Rocker Switch)
- D Dimmer Switch

#### Plug:

Supplied with Low Profile Flat 45° Angle 120 VAC Plug

**Optional Standard Straight 120 VAC Plug** 

Optional Straight 120 VAC Pass-through Plug

- CLEAN, COMPACT DESIGN
- STREAMLINED
- LOW PROFILE
- SIDE-EXITING CORDS
- PLUG & PLAY
- 6' AC CORD & PLUG (FLAT PLUG STANDARD)
- CUSTOMIZABLE CONFIGURATIONS AND FINISHES
- UL LISTED FOR MOUNTING IN FURNITURE
- 15A

## AC POWER & DATA CONNECTIVITY SOLUTION

Modules/Ports:

M-POWER-3TW-ASR-MATP

Specs:

Distributed by

Mormax Company, Inc. 8 Westchester Plaza Elmsford, NY 10523

1.555" (39.503mm)

© 2024 Metro Light & Power, LLC. All rights reserved. US Patent No(s) 10,841,990; 10,847,959; other Patents Pending Metro Light & Power, LLC | 11 Smith St Englewood, NJ 07631 | T: 201-416-4160 | F: 208-979-4613 | info@metrolightandpower.com | www.metrolightandpower.com