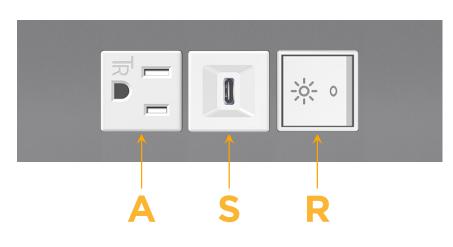

### Module/Port Options:

- **Tamper Resistant AC Receptacle** Α
- USB-A & USB-C (20W) Е
- Double USB-A (Fast Charging Ports 18W) Μ
- HDMI H.
- CAT 6 6
- 12 RJ 12
- X Switched AC
- 3-Way Switch (Low Voltage) Y
- V USB-C (45W High Speed Charging Port)
- S USB-C (25W High Speed Charging Port)
- R Switched AC (Rocker Switch)
- D Dimmer Switch