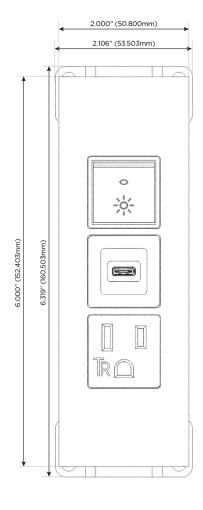

## **Modules/Ports:**

- A Tamper Resistant AC Receptacle
- S USB-C (25W High Speed Charging Port)
- R Switched AC (Rocker Switch)

TOP