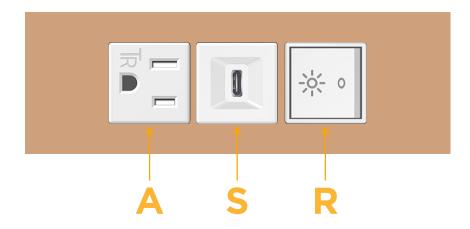

## **Modules/Ports:**

- A Tamper Resistant AC Receptacle
- S USB-C (25W High Speed Charging Port)
- R Switched AC (Rocker Switch)

TOP