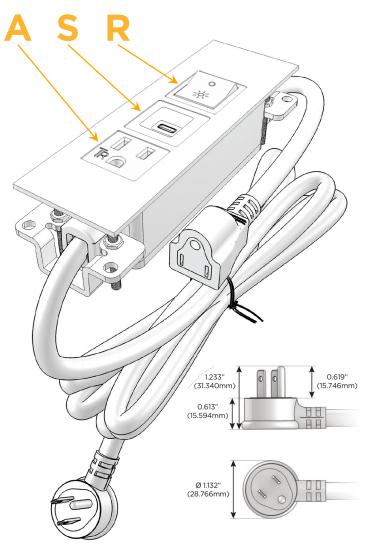

#### **Module/Port Options:**

- **Tamper Resistant AC Receptacle**
- USB-A & USB-C (20W)
- Double USB-A (Fast Charging Ports 18W)
- **HDMI**
- CAT 6
- 12 RJ 12
- X Switched AC
- 3-Way Switch (Low Voltage)
- V USB-C (45W High Speed Charging Port)
- USB-C (25W High Speed Charging Port)
- R Switched AC (Rocker Switch)
- D Dimmer Switch

#### Plug:

Supplied with Low Profile Flat 45° Angle 120 VAC

Optional Standard Straight 120 VAC Plug

Optional Straight 120 VAC Pass-through Plug

- CLEAN, COMPACT DESIGN
- **STREAMLINED**
- LOW PROFILE
- SIDE-EXITING CORDS
- **PLUG & PLAY**
- 6' AC CORD & PLUG (FLAT PLUG STANDARD)
- **CUSTOMIZABLE CONFIGURATIONS AND FINISHES**
- **UL LISTED FOR MOUNTING IN FURNITURE**
- 15A

## **Modules/Ports:**

- A Tamper Resistant AC Receptacle
- S USB-C (25W High Speed Charging Port)
- R Switched AC (Rocker Switch)

TOP