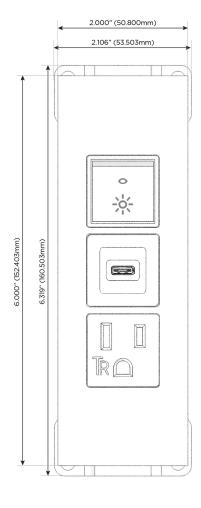

#### **Module/Port Options:**

- **Tamper Resistant AC Receptacle**
- USB-A & USB-C (20W)
- Double USB-A (Fast Charging Ports 18W)
- **HDMI**
- CAT 6
- 12 RJ 12
- X Switched AC
- 3-Way Switch (Low Voltage)
- USB-C (45W High Speed Charging Port)
- USB-C (25W High Speed Charging Port)
- R Switched AC (Rocker Switch)
- D **Dimmer Switch**

## Modules/Ports:

- A Tamper Resistant AC Receptacle
- S USB-C (25W High Speed Charging Port)
- R Switched AC (Rocker Switch)

TOP