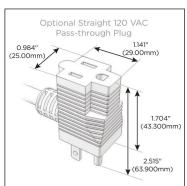

#### Plug:

Supplied with Low Profile Flat 45° Angle 120 VAC

Optional Standard Straight 120 VAC Plug

Optional Straight 120 VAC Pass-through Plug

- CLEAN, COMPACT DESIGN
- **STREAMLINED**
- LOW PROFILE
- SIDE-EXITING CORDS
- **PLUG & PLAY**
- 6' AC CORD & PLUG (FLAT PLUG STANDARD)
- **CUSTOMIZABLE CONFIGURATIONS AND FINISHES**
- **UL LISTED FOR MOUNTING IN FURNITURE**
- 15A