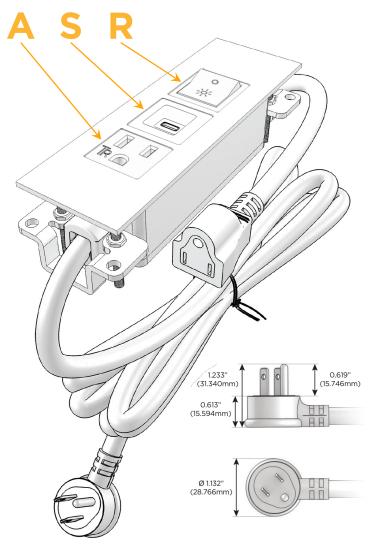

#### Plug:

Supplied with Low Profile Flat 45° Angle 120 VAC

Optional Standard Straight 120 VAC Plug

Optional Straight 120 VAC Pass-through Plug

- CLEAN, COMPACT DESIGN
- **STREAMLINED**
- LOW PROFILE
- SIDE-EXITING CORDS
- **PLUG & PLAY**
- 6' AC CORD & PLUG (FLAT PLUG STANDARD)
- **CUSTOMIZABLE CONFIGURATIONS AND FINISHES**
- **UL LISTED FOR MOUNTING IN FURNITURE**
- 15A

## Modules/Ports:

- A Tamper Resistant AC Receptacle
- S USB-C (25W High Speed Charging Port)
- R Switched AC (Rocker Switch)

TOP