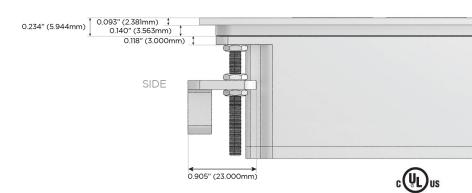

#### Plug:

Supplied with Low Profile Flat 45° Angle 120 VAC

Optional Standard Straight 120 VAC Plug

Optional Straight 120 VAC Pass-through Plug

- CLEAN, COMPACT DESIGN
- **STREAMLINED**
- LOW PROFILE
- SIDE-EXITING CORDS
- **PLUG & PLAY**
- 6' AC CORD & PLUG (FLAT PLUG STANDARD)
- **CUSTOMIZABLE CONFIGURATIONS AND FINISHES**
- **UL LISTED FOR MOUNTING IN FURNITURE**
- 15A