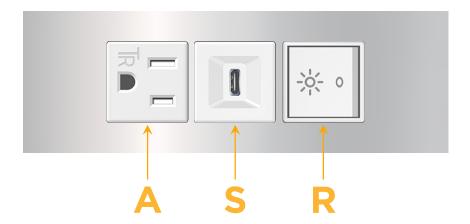

## Modules/Ports:

- A Tamper Resistant AC Receptacle
- S USB-C (25W High Speed Charging Port)
- R Switched AC (Rocker Switch)

TOP