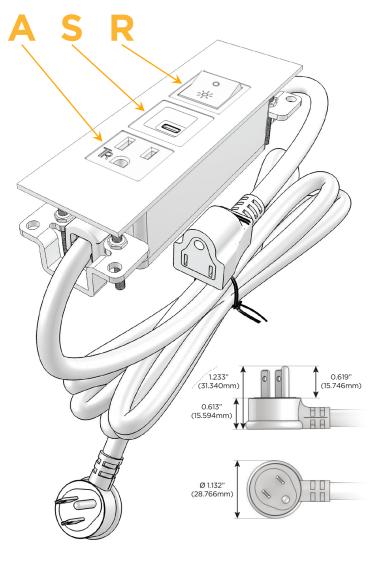

### Plug:

Supplied with Low Profile Flat 45° Angle 120 VAC

Optional Standard Straight 120 VAC Plug

Optional Straight 120 VAC Pass-through Plug

- CLEAN, COMPACT DESIGN
- **STREAMLINED**
- LOW PROFILE
- SIDE-EXITING CORDS
- **PLUG & PLAY**
- 6' AC CORD & PLUG (FLAT PLUG STANDARD)
- **CUSTOMIZABLE CONFIGURATIONS AND FINISHES**
- **UL LISTED FOR MOUNTING IN FURNITURE**
- 15A