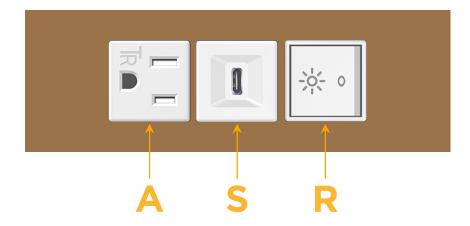

# Distributed by

Mormax Company, Inc.
8 Westchester Plaza

Elmsford, NY 10523

<u>&</u>

914-699-0101

sales@mormax.com
mormax.com

Modules/Ports:

- A Tamper Resistant AC Receptacle
- S USB-C (25W High Speed Charging Port)
- R Switched AC (Rocker Switch)