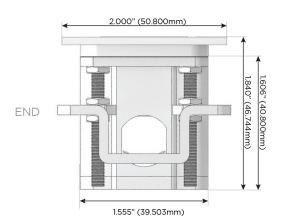

Speed Charging Port)
- R Switched AC (Rocker Switch)
- D Dimmer Switch

### Plug:

Supplied with Low Profile Flat 45° Angle 120 VAC

Optional Standard Straight 120 VAC Plug

Optional Straight 120 VAC Pass-through Plug

- CLEAN, COMPACT DESIGN
- **STREAMLINED**
- LOW PROFILE
- SIDE-EXITING CORDS
- **PLUG & PLAY**
- 6' AC CORD & PLUG (FLAT PLUG STANDARD)
- **CUSTOMIZABLE CONFIGURATIONS AND FINISHES**
- **UL LISTED FOR MOUNTING IN FURNITURE**
- 15A





### AC POWER & DATA CONNECTIVITY SOLUTION

M-POWER-3TW-ASR-BZTP

Specs:

# Distributed by



Mormax Company, Inc.
8 Westchester Plaza

Elmsford, NY 10523

<u>&</u>

914-699-0101

sales@mormax.com
mormax.com

Modules/Ports:

- A Tamper Resistant AC Receptacle
- S USB-C (25W High Speed Charging Port)
- R Switched AC (Rocker Switch)

TOP