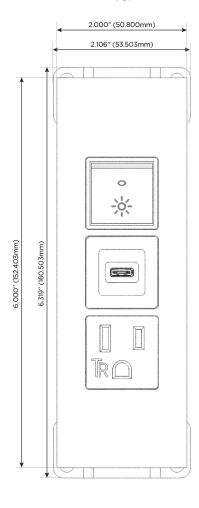

gh Speed Charging Port)
- R Switched AC (Rocker Switch)
- D Dimmer Switch

### Plug:

Supplied with Low Profile Flat 45° Angle 120 VAC

Optional Standard Straight 120 VAC Plug

Optional Straight 120 VAC Pass-through Plug

- CLEAN, COMPACT DESIGN
- **STREAMLINED**
- LOW PROFILE
- SIDE-EXITING CORDS
- **PLUG & PLAY**
- 6' AC CORD & PLUG (FLAT PLUG STANDARD)
- **CUSTOMIZABLE CONFIGURATIONS AND FINISHES**
- **UL LISTED FOR MOUNTING IN FURNITURE**
- 15A





### AC POWER & DATA CONNECTIVITY SOLUTION

M-POWER-3TW-ASR-BZTP

Specs:

# Distributed by



Mormax Company, Inc.
8 Westchester Plaza

Elmsford, NY 10523

<u>&</u>

914-699-0101

sales@mormax.com
mormax.com

Modules/Ports:

- A Tamper Resistant AC Receptacle
- S USB-C (25W High Speed Charging Port)
- R Switched AC (Rocker Switch)

TOP