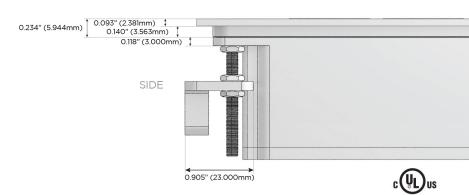

peed Charging Port)
- R Switched AC (Rocker Switch)
- D Dimmer Switch

### Plug:

Supplied with Low Profile Flat 45° Angle 120 VAC

Optional Standard Straight 120 VAC Plug

Optional Straight 120 VAC Pass-through Plug

- CLEAN, COMPACT DESIGN
- **STREAMLINED**
- LOW PROFILE
- SIDE-EXITING CORDS
- **PLUG & PLAY**
- 6' AC CORD & PLUG (FLAT PLUG STANDARD)
- **CUSTOMIZABLE CONFIGURATIONS AND FINISHES**
- **UL LISTED FOR MOUNTING IN FURNITURE**
- 15A





### AC POWER & DATA CONNECTIVITY SOLUTION

M-POWER-3TW-ASR-BZTP

Specs:

# Distributed by



Mormax Company, Inc.
8 Westchester Plaza

Elmsford, NY 10523

<u>&</u>

914-699-0101

sales@mormax.com
mormax.com

Modules/Ports:

- A Tamper Resistant AC Receptacle
- S USB-C (25W High Speed Charging Port)
- R Switched AC (Rocker Switch)

TOP