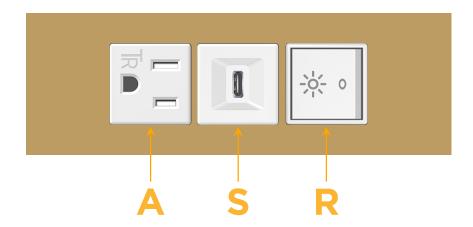

## **Modules/Ports:**

- A Tamper Resistant AC Receptacle
- S USB-C (25W High Speed Charging Port)
- R Switched AC (Rocker Switch)

TOP