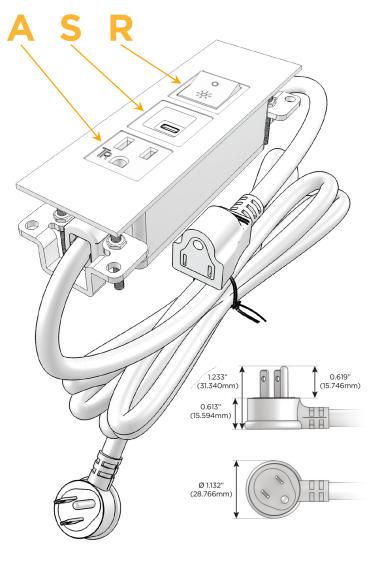

#### Plug:

Supplied with Low Profile Flat 45° Angle 120 VAC

Optional Standard Straight 120 VAC Plug

Optional Straight 120 VAC Pass-through Plug

- CLEAN, COMPACT DESIGN
- **STREAMLINED**
- LOW PROFILE
- SIDE-EXITING CORDS
- **PLUG & PLAY**
- 6' AC CORD & PLUG (FLAT PLUG STANDARD)
- **CUSTOMIZABLE CONFIGURATIONS AND FINISHES**
- **UL LISTED FOR MOUNTING IN FURNITURE**
- 15A

## **Modules/Ports:**

- A Tamper Resistant AC Receptacle
- S USB-C (25W High Speed Charging Port)
- R Switched AC (Rocker Switch)

TOP