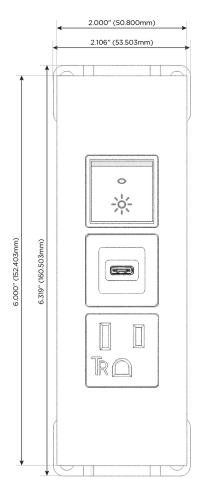

## **Modules/Ports:**

- A Tamper Resistant AC Receptacle
- S USB-C (25W High Speed Charging Port)
- R Switched AC (Rocker Switch)

TOP