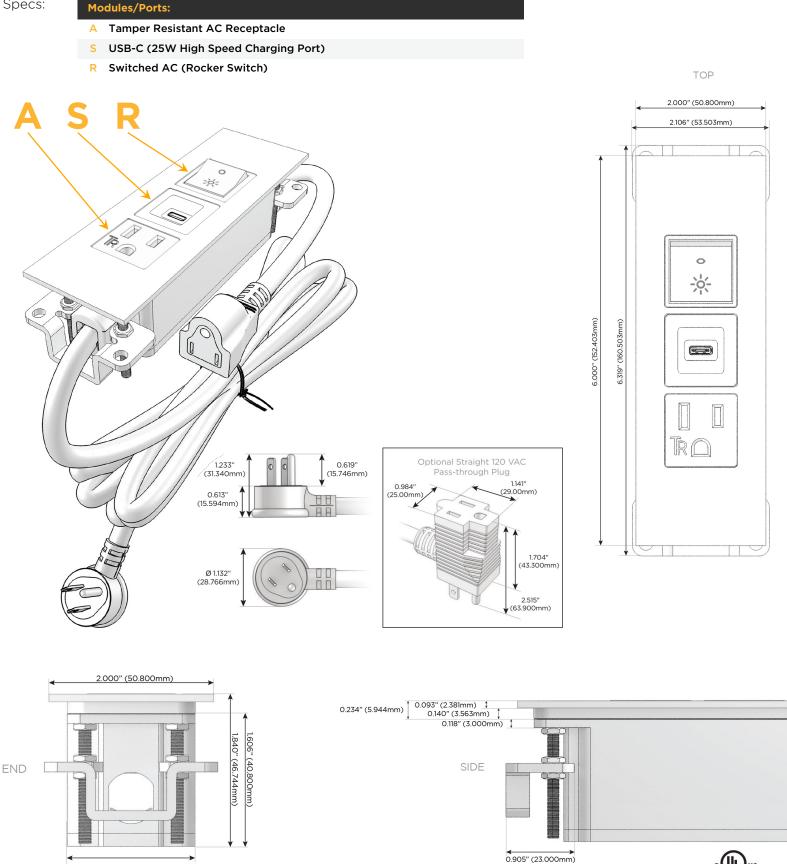

## Module/Port Options:

- A Tamper Resistant AC Receptacle
- E USB-A & USB-C (20W)
- M Double USB-A (Fast Charging Ports 18W)
- H HDMI
- 6 CAT 6
- 12 RJ 12
- X Switched AC
- Y 3-Way Switch (Low Voltage)
- V USB-C (45W High Speed Charging Port)
- S USB-C (25W High Speed Charging Port)
- R Switched AC (Rocker Switch)
- D Dimmer Switch

#### Plug:

Supplied with Low Profile Flat 45° Angle 120 VAC Plug

**Optional Standard Straight 120 VAC Plug** 

Optional Straight 120 VAC Pass-through Plug

- CLEAN, COMPACT DESIGN
- STREAMLINED
- LOW PROFILE
- SIDE-EXITING CORDS
- PLUG & PLAY
- 6' AC CORD & PLUG (FLAT PLUG STANDARD)
- CUSTOMIZABLE CONFIGURATIONS AND FINISHES
- UL LISTED FOR MOUNTING IN FURNITURE
- 15A