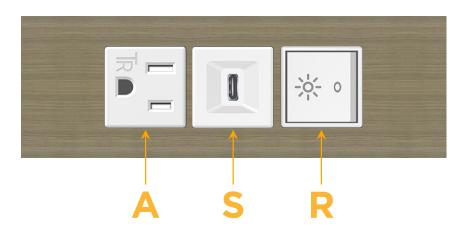

## Module/Port Options:

- A Tamper Resistant AC Receptacle
- E USB-A & USB-C (20W)
- M Double USB-A (Fast Charging Ports 18W)
- H HDMI
- 6 CAT 6
- 12 RJ 12
- X Switched AC
- Y 3-Way Switch (Low Voltage)
- V USB-C (45W High Speed Charging Port)
- S USB-C (25W High Speed Charging Port)
- R Switched AC (Rocker Switch)
- D Dimmer Switch