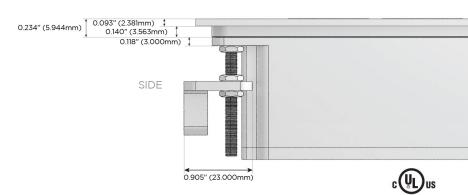

#### Plug:

Supplied with Low Profile Flat 45° Angle 120 VAC

Optional Standard Straight 120 VAC Plug

Optional Straight 120 VAC Pass-through Plug

- CLEAN, COMPACT DESIGN
- **STREAMLINED**
- LOW PROFILE
- SIDE-EXITING CORDS
- **PLUG & PLAY**
- 6' AC CORD & PLUG (FLAT PLUG STANDARD)
- **CUSTOMIZABLE CONFIGURATIONS AND FINISHES**
- **UL LISTED FOR MOUNTING IN FURNITURE**
- 15A