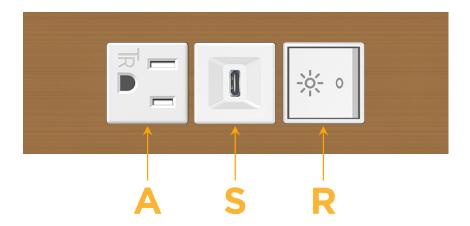

## Modules/Ports:

- A Tamper Resistant AC Receptacle
- S USB-C (25W High Speed Charging Port)
- R Switched AC (Rocker Switch)

TOP