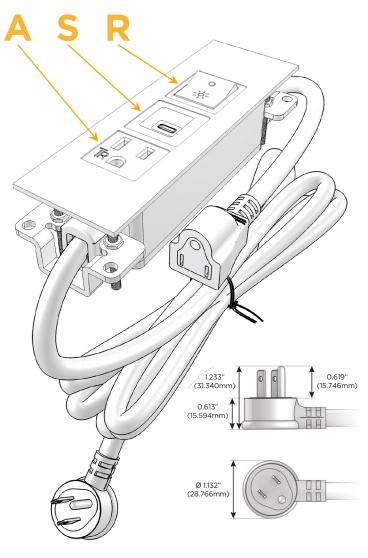

#### Plug:

Supplied with Low Profile Flat 45° Angle 120 VAC

Optional Standard Straight 120 VAC Plug

Optional Straight 120 VAC Pass-through Plug

- CLEAN, COMPACT DESIGN
- **STREAMLINED**
- LOW PROFILE
- SIDE-EXITING CORDS
- **PLUG & PLAY**
- 6' AC CORD & PLUG (FLAT PLUG STANDARD)
- **CUSTOMIZABLE CONFIGURATIONS AND FINISHES**
- **UL LISTED FOR MOUNTING IN FURNITURE**
- 15A

## Modules/Ports:

- A Tamper Resistant AC Receptacle
- S USB-C (25W High Speed Charging Port)
- R Switched AC (Rocker Switch)

TOP