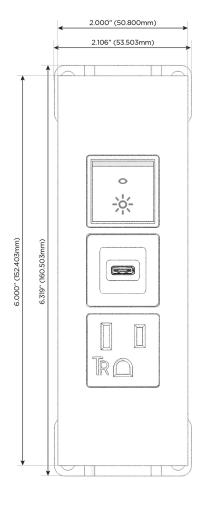

#### Trim Plate Finish: SOLID BRONZE BRUSHED

Custom Finishes Available

M-POWER-3TW-ASR-BZ4TP

#### **Module/Port Options:**

- **Tamper Resistant AC Receptacle**
- USB-A & USB-C (20W)
- Double USB-A (Fast Charging Ports 18W)
- **HDMI**
- CAT 6
- 12 RJ 12
- X Switched AC
- 3-Way Switch (Low Voltage)
- V USB-C (45W High Speed Charging Port)
- USB-C (25W High Speed Charging Port)
- R Switched AC (Rocker Switch)
- D Dimmer Switch

## Modules/Ports:

- A Tamper Resistant AC Receptacle
- S USB-C (25W High Speed Charging Port)
- R Switched AC (Rocker Switch)

TOP