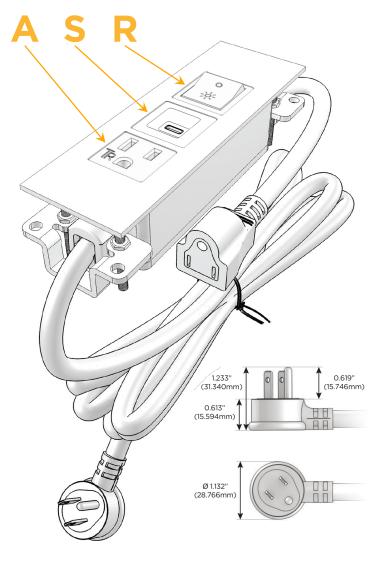

#### Plug:

Supplied with Low Profile Flat 45° Angle 120 VAC

Optional Standard Straight 120 VAC Plug

Optional Straight 120 VAC Pass-through Plug

- CLEAN, COMPACT DESIGN
- **STREAMLINED**
- LOW PROFILE
- SIDE-EXITING CORDS
- **PLUG & PLAY**
- 6' AC CORD & PLUG (FLAT PLUG STANDARD)
- **CUSTOMIZABLE CONFIGURATIONS AND FINISHES**
- **UL LISTED FOR MOUNTING IN FURNITURE**
- 15A

## Modules/Ports:

- A Tamper Resistant AC Receptacle
- S USB-C (25W High Speed Charging Port)
- R Switched AC (Rocker Switch)

TOP