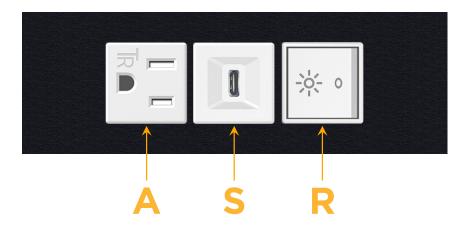

## Modules/Ports:

- A Tamper Resistant AC Receptacle
- S USB-C (25W High Speed Charging Port)
- R Switched AC (Rocker Switch)

TOP