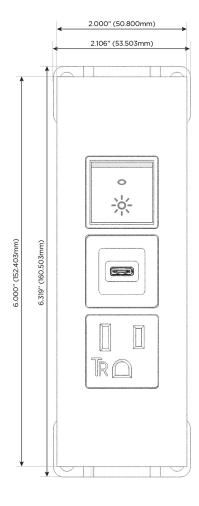

#### AC POWER & DATA CONNECTIVITY SOLUTION

M-POWER-3TW-ASR-BTP

## Modules/Ports:

- A Tamper Resistant AC Receptacle
- S USB-C (25W High Speed Charging Port)
- R Switched AC (Rocker Switch)

TOP