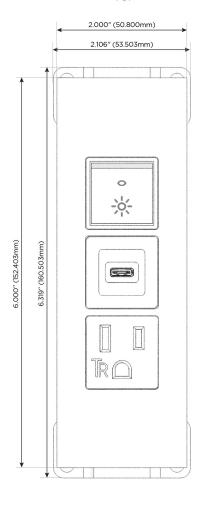

### **Module/Port Options:**

- **Tamper Resistant AC Receptacle**
- USB-A & USB-C (20W)
- Double USB-A (Fast Charging Ports 18W)
- **HDMI**
- CAT 6
- 12 RJ 12
- X Switched AC
- 3-Way Switch (Low Voltage)
- V USB-C (45W High Speed Charging Port)
- USB-C (25W High Speed Charging Port)
- R Switched AC (Rocker Switch)
- D Dimmer Switch

# Distributed by

Mormax Company, Inc.

914-699-0101

sales@mormax.com mormax.com

8 Westchester Plaza Elmsford, NY 10523

Specs: **Modules/Ports:** 

**Tamper Resistant AC Receptacle** 

USB-C (25W High Speed Charging Port)

Switched AC (Rocker Switch)