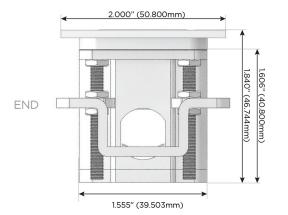

B-C (25W High Speed Charging Port)
- R Switched AC (Rocker Switch)
- D Dimmer Switch

### Plug:

Supplied with Low Profile Flat 45° Angle 120 VAC

Optional Standard Straight 120 VAC Plug

Optional Straight 120 VAC Pass-through Plug

- CLEAN, COMPACT DESIGN
- **STREAMLINED**
- LOW PROFILE
- SIDE-EXITING CORDS
- **PLUG & PLAY**
- 6' AC CORD & PLUG (FLAT PLUG STANDARD)
- **CUSTOMIZABLE CONFIGURATIONS AND FINISHES**
- **UL LISTED FOR MOUNTING IN FURNITURE**
- 15A





### AC POWER & DATA CONNECTIVITY SOLUTION

M-POWER-3TW-ASR-BRATP

# Distributed by



Mormax Company, Inc.

914-699-0101

sales@mormax.com mormax.com

8 Westchester Plaza Elmsford, NY 10523

Specs: **Modules/Ports:** 

**Tamper Resistant AC Receptacle** 

USB-C (25W High Speed Charging Port)

Switched AC (Rocker Switch)