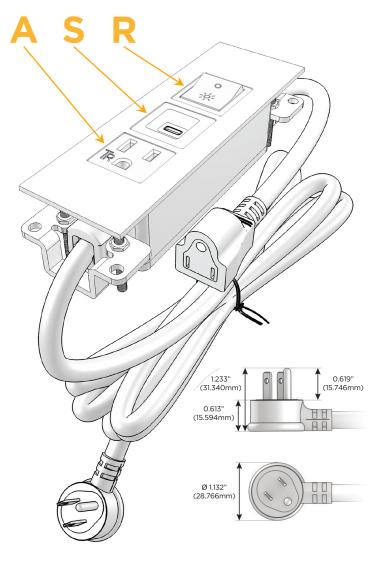

### **Module/Port Options:**

- **Tamper Resistant AC Receptacle**
- USB-A & USB-C (20W)
- Double USB-A (Fast Charging Ports 18W)
- **HDMI**
- CAT 6
- 12 RJ 12
- X Switched AC
- 3-Way Switch (Low Voltage)
- V USB-C (45W High Speed Charging Port)
- USB-C (25W High Speed Charging Port)
- R Switched AC (Rocker Switch)
- D Dimmer Switch

### Plug:

Supplied with Low Profile Flat 45° Angle 120 VAC

Optional Standard Straight 120 VAC Plug

Optional Straight 120 VAC Pass-through Plug

- CLEAN, COMPACT DESIGN
- **STREAMLINED**
- LOW PROFILE
- SIDE-EXITING CORDS
- **PLUG & PLAY**
- 6' AC CORD & PLUG (FLAT PLUG STANDARD)
- **CUSTOMIZABLE CONFIGURATIONS AND FINISHES**
- **UL LISTED FOR MOUNTING IN FURNITURE**
- 15A