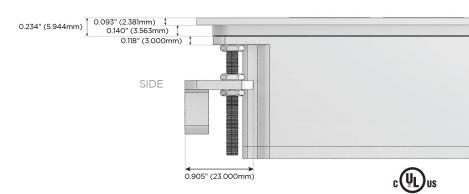

C (25W High Speed Charging Port)
- R Switched AC (Rocker Switch)
- D Dimmer Switch

### Plug:

Supplied with Low Profile Flat 45° Angle 120 VAC

Optional Standard Straight 120 VAC Plug

Optional Straight 120 VAC Pass-through Plug

- CLEAN, COMPACT DESIGN
- **STREAMLINED**
- LOW PROFILE
- SIDE-EXITING CORDS
- **PLUG & PLAY**
- 6' AC CORD & PLUG (FLAT PLUG STANDARD)
- **CUSTOMIZABLE CONFIGURATIONS AND FINISHES**
- **UL LISTED FOR MOUNTING IN FURNITURE**
- 15A





### AC POWER & DATA CONNECTIVITY SOLUTION

M-POWER-3TW-ASR-BRATP

# Distributed by



Mormax Company, Inc.

914-699-0101

sales@mormax.com mormax.com

8 Westchester Plaza Elmsford, NY 10523

Specs: **Modules/Ports:** 

**Tamper Resistant AC Receptacle** 

USB-C (25W High Speed Charging Port)

Switched AC (Rocker Switch)