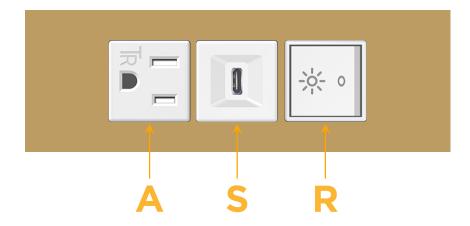

### **Module/Port Options:**

- **Tamper Resistant AC Receptacle**
- USB-A & USB-C (20W)
- Double USB-A (Fast Charging Ports 18W)
- **HDMI**
- CAT 6
- 12 RJ 12
- X Switched AC
- 3-Way Switch (Low Voltage)
- V USB-C (45W High Speed Charging Port)
- USB-C (25W High Speed Charging Port)
- R Switched AC (Rocker Switch)
- D Dimmer Switch

# Distributed by

Mormax Company, Inc.

914-699-0101

sales@mormax.com mormax.com

8 Westchester Plaza Elmsford, NY 10523

Specs: **Modules/Ports:** 

**Tamper Resistant AC Receptacle** 

USB-C (25W High Speed Charging Port)

Switched AC (Rocker Switch)