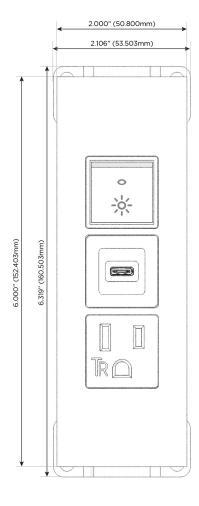

### **Module/Port Options:**

- **Tamper Resistant AC Receptacle**
- USB-A & USB-C (20W)
- Double USB-A (Fast Charging Ports 18W)
- **HDMI**
- CAT 6
- 12 RJ 12
- X Switched AC
- 3-Way Switch (Low Voltage)
- V USB-C (45W High Speed Charging Port)
- USB-C (25W High Speed Charging Port)
- R Switched AC (Rocker Switch)
- D Dimmer Switch

# **Modules/Ports:**

- A Tamper Resistant AC Receptacle
- S USB-C (25W High Speed Charging Port)
- R Switched AC (Rocker Switch)

TOP