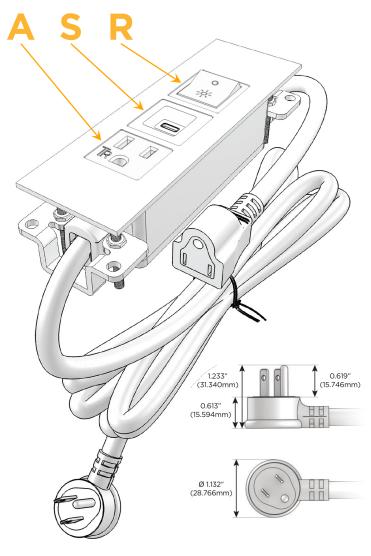

### Plug:

Supplied with Low Profile Flat 45° Angle 120 VAC

Optional Standard Straight 120 VAC Plug

Optional Straight 120 VAC Pass-through Plug

- CLEAN, COMPACT DESIGN
- **STREAMLINED**
- LOW PROFILE
- SIDE-EXITING CORDS
- **PLUG & PLAY**
- 6' AC CORD & PLUG (FLAT PLUG STANDARD)
- **CUSTOMIZABLE CONFIGURATIONS AND FINISHES**
- **UL LISTED FOR MOUNTING IN FURNITURE**
- 15A

# **Modules/Ports:**

- A Tamper Resistant AC Receptacle
- S USB-C (25W High Speed Charging Port)
- R Switched AC (Rocker Switch)

TOP