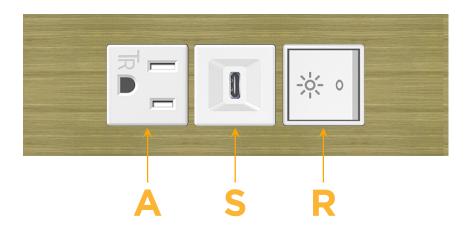

# **Modules/Ports:**

- A Tamper Resistant AC Receptacle
- S USB-C (25W High Speed Charging Port)
- R Switched AC (Rocker Switch)

TOP