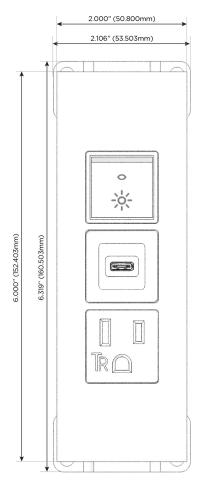

# **Modules/Ports:**

- A Tamper Resistant AC Receptacle
- S USB-C (25W High Speed Charging Port)
- R Switched AC (Rocker Switch)

TOP