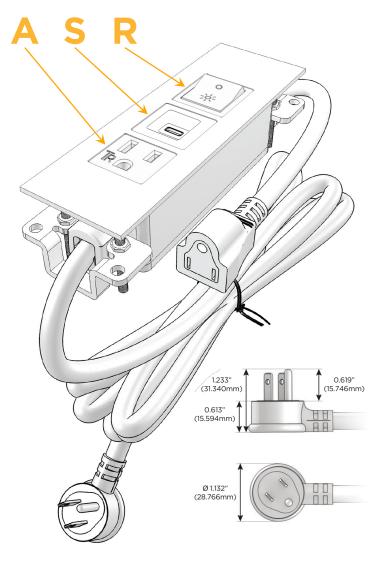

### Plug:

Supplied with Low Profile Flat 45° Angle 120 VAC

Optional Standard Straight 120 VAC Plug

Optional Straight 120 VAC Pass-through Plug

- CLEAN, COMPACT DESIGN
- **STREAMLINED**
- LOW PROFILE
- SIDE-EXITING CORDS
- **PLUG & PLAY**
- 6' AC CORD & PLUG (FLAT PLUG STANDARD)
- **CUSTOMIZABLE CONFIGURATIONS AND FINISHES**
- **UL LISTED FOR MOUNTING IN FURNITURE**
- 15A

# **Modules/Ports:**

- A Tamper Resistant AC Receptacle
- S USB-C (25W High Speed Charging Port)
- R Switched AC (Rocker Switch)

TOP