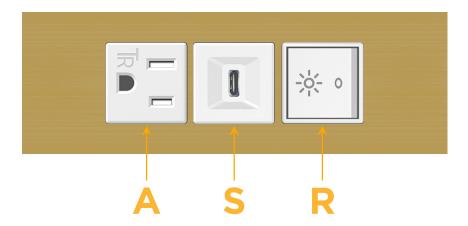

# **Modules/Ports:**

- A Tamper Resistant AC Receptacle
- S USB-C (25W High Speed Charging Port)
- R Switched AC (Rocker Switch)

TOP