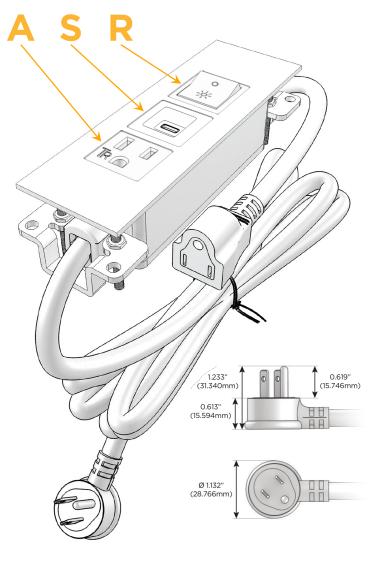

### Plug:

Supplied with Low Profile Flat 45° Angle 120 VAC Plug

Optional Standard Straight 120 VAC Plug

Optional Straight 120 VAC Pass-through Plug

- CLEAN, COMPACT DESIGN
- STREAMLINED
- LOW PROFILE
- SIDE-EXITING CORDS
- PLUG & PLAY
- 6' AC CORD & PLUG (FLAT PLUG STANDARD)
- CUSTOMIZABLE CONFIGURATIONS AND FINISHES
- UL LISTED FOR MOUNTING IN FURNITURE
- 15A