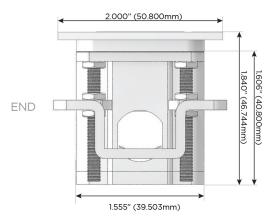

### Plug:

Supplied with Low Profile Flat 45° Angle 120 VAC Plug

Optional Standard Straight 120 VAC Plug

Optional Straight 120 VAC Pass-through Plug

- CLEAN, COMPACT DESIGN
- STREAMLINED
- LOW PROFILE
- SIDE-EXITING CORDS
- PLUG & PLAY
- 6' AC CORD & PLUG (FLAT PLUG STANDARD)
- CUSTOMIZABLE CONFIGURATIONS AND FINISHES
- UL LISTED FOR MOUNTING IN FURNITURE
- 15A