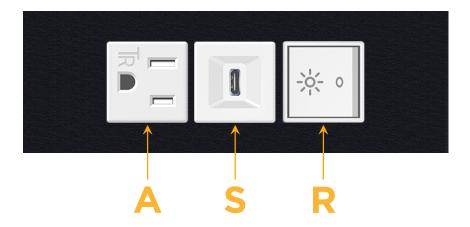

# **Modules/Ports:**

- **Tamper Resistant AC Receptacle**
- USB-C (25W High Speed Charging Port)
- Switched AC (Rocker Switch)

TOP