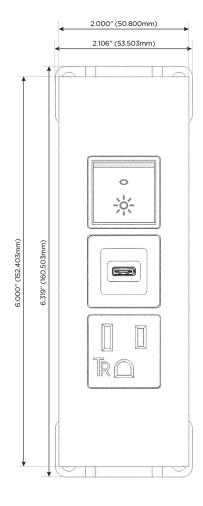

### **Module/Port Options:**

- A Tamper Resistant AC Receptacle
- E USB-A & USB-C (20W)
- M Double USB-A (Fast Charging Ports 18W)
- H HDMI
- 6 CAT 6
- 12 RJ 12
- X Switched AC
- Y 3-Way Switch (Low Voltage)
- V USB-C (45W High Speed Charging Port)
- S USB-C (25W High Speed Charging Port)
- R Switched AC (Rocker Switch)
- **D** Dimmer Switch

# **Modules/Ports:**

- **Tamper Resistant AC Receptacle**
- USB-C (25W High Speed Charging Port)
- Switched AC (Rocker Switch)

TOP