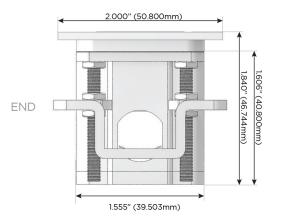

eed Charging Port)
- R Switched AC (Rocker Switch)
- D **Dimmer Switch**

#### Plug:

Supplied with Low Profile Flat 45° Angle 120 VAC

Optional Standard Straight 120 VAC Plug

Optional Straight 120 VAC Pass-through Plug

- CLEAN, COMPACT DESIGN
- **STREAMLINED**
- LOW PROFILE
- SIDE-EXITING CORDS
- **PLUG & PLAY**
- 6' AC CORD & PLUG (FLAT PLUG STANDARD)
- **CUSTOMIZABLE CONFIGURATIONS AND FINISHES**
- **UL LISTED FOR MOUNTING IN FURNITURE**
- 15A





#### AC POWER & DATA CONNECTIVITY SOLUTION

M-POWER-3TW-ASR-B2ATP

Specs:

# Distributed by

MORMAX

Mormax Company, Inc.
8 Westchester Plaza

Elmsford, NY 10523

914-699-0101

sales@mormax.com mormax.com

Modules/Ports:

- A Tamper Resistant AC Receptacle
- S USB-C (25W High Speed Charging Port)
- R Switched AC (Rocker Switch)

TOP