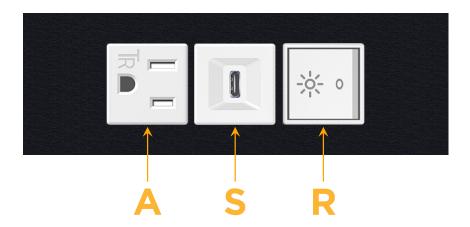

# Distributed by

MORMAX

Mormax Company, Inc.
8 Westchester Plaza

Elmsford, NY 10523

914-699-0101

sales@mormax.com mormax.com

Modules/Ports:

- A Tamper Resistant AC Receptacle
- S USB-C (25W High Speed Charging Port)
- R Switched AC (Rocker Switch)