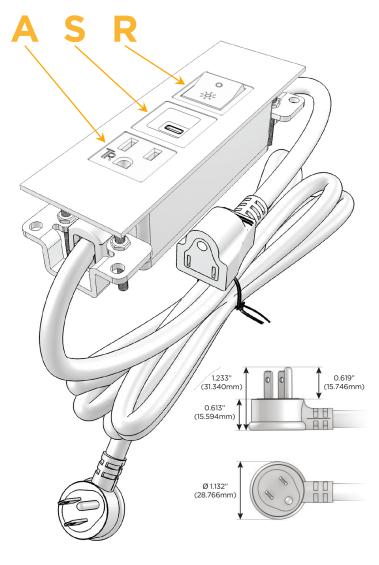

#### Plug:

Supplied with Low Profile Flat 45° Angle 120 VAC

Optional Standard Straight 120 VAC Plug

Optional Straight 120 VAC Pass-through Plug

- CLEAN, COMPACT DESIGN
- **STREAMLINED**
- LOW PROFILE
- SIDE-EXITING CORDS
- **PLUG & PLAY**
- 6' AC CORD & PLUG (FLAT PLUG STANDARD)
- **CUSTOMIZABLE CONFIGURATIONS AND FINISHES**
- **UL LISTED FOR MOUNTING IN FURNITURE**
- 15A

#### AC POWER & DATA CONNECTIVITY SOLUTION

M-POWER-3TW-ASR-B2ATP

Specs: