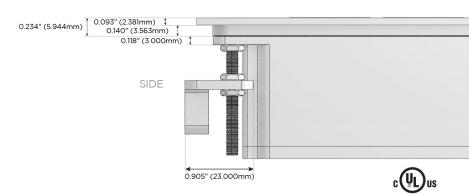

d Charging Port)
- R Switched AC (Rocker Switch)
- D **Dimmer Switch**

#### Plug:

Supplied with Low Profile Flat 45° Angle 120 VAC

Optional Standard Straight 120 VAC Plug

Optional Straight 120 VAC Pass-through Plug

- CLEAN, COMPACT DESIGN
- **STREAMLINED**
- LOW PROFILE
- SIDE-EXITING CORDS
- **PLUG & PLAY**
- 6' AC CORD & PLUG (FLAT PLUG STANDARD)
- **CUSTOMIZABLE CONFIGURATIONS AND FINISHES**
- **UL LISTED FOR MOUNTING IN FURNITURE**
- 15A





#### AC POWER & DATA CONNECTIVITY SOLUTION

M-POWER-3TW-ASR-B2ATP

Specs:

# Distributed by

MORMAX

Mormax Company, Inc.
8 Westchester Plaza

Elmsford, NY 10523

914-699-0101

sales@mormax.com mormax.com

Modules/Ports:

- A Tamper Resistant AC Receptacle
- S USB-C (25W High Speed Charging Port)
- R Switched AC (Rocker Switch)

TOP