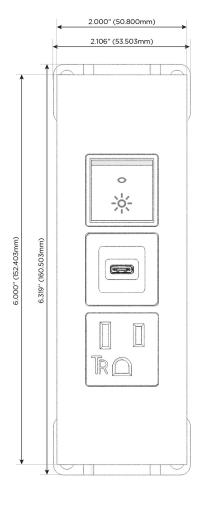

#### AC POWER & DATA CONNECTIVITY SOLUTION

M-POWER-3TW-ASR-B2ATP

Specs:

# Distributed by

MORMAX

Mormax Company, Inc.
8 Westchester Plaza

Elmsford, NY 10523

914-699-0101

sales@mormax.com mormax.com

Modules/Ports:

- A Tamper Resistant AC Receptacle
- S USB-C (25W High Speed Charging Port)
- R Switched AC (Rocker Switch)