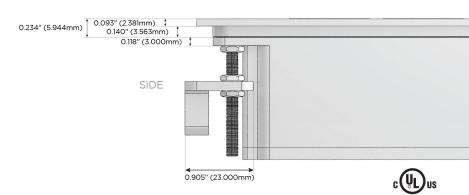

ging Port)
- R Switched AC (Rocker Switch)
- D Dimmer Switch

#### Plug:

Supplied with Low Profile Flat 45° Angle 120 VAC

Optional Standard Straight 120 VAC Plug

Optional Straight 120 VAC Pass-through Plug

- CLEAN, COMPACT DESIGN
- **STREAMLINED**
- LOW PROFILE
- SIDE-EXITING CORDS
- **PLUG & PLAY**
- 6' AC CORD & PLUG (FLAT PLUG STANDARD)
- **CUSTOMIZABLE CONFIGURATIONS AND FINISHES**
- **UL LISTED FOR MOUNTING IN FURNITURE**
- 15A





#### AC POWER & DATA CONNECTIVITY SOLUTION

M-POWER-3TW-ASR-APATP

# MORMAX

Mormax Company, Inc.

Distributed by

914-699-0101

mormax.com

sales@mormax.com

## 8 Westchester Plaza Elmsford, NY 10523

Specs:

### **Modules/Ports:**

- **Tamper Resistant AC Receptacle**
- USB-C (25W High Speed Charging Port)
- Switched AC (Rocker Switch)

TOP