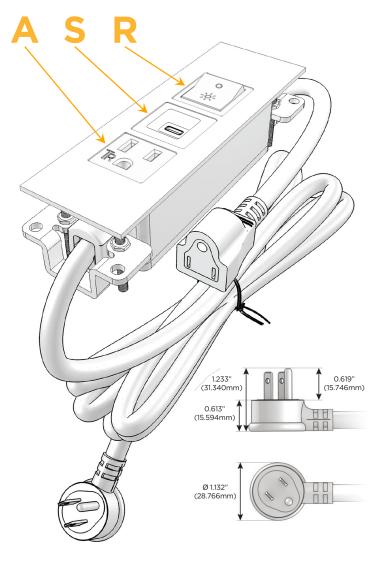

#### Plug:

Supplied with Low Profile Flat 45° Angle 120 VAC

Optional Standard Straight 120 VAC Plug

Optional Straight 120 VAC Pass-through Plug

- CLEAN, COMPACT DESIGN
- **STREAMLINED**
- LOW PROFILE
- SIDE-EXITING CORDS
- **PLUG & PLAY**
- 6' AC CORD & PLUG (FLAT PLUG STANDARD)
- **CUSTOMIZABLE CONFIGURATIONS AND FINISHES**
- **UL LISTED FOR MOUNTING IN FURNITURE**
- 15A