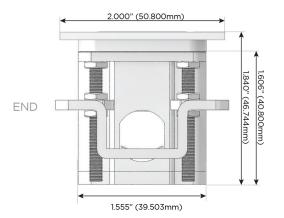

arging Port)
- R Switched AC (Rocker Switch)
- D Dimmer Switch

#### Plug:

Supplied with Low Profile Flat 45° Angle 120 VAC

Optional Standard Straight 120 VAC Plug

Optional Straight 120 VAC Pass-through Plug

- CLEAN, COMPACT DESIGN
- **STREAMLINED**
- LOW PROFILE
- SIDE-EXITING CORDS
- **PLUG & PLAY**
- 6' AC CORD & PLUG (FLAT PLUG STANDARD)
- **CUSTOMIZABLE CONFIGURATIONS AND FINISHES**
- **UL LISTED FOR MOUNTING IN FURNITURE**
- 15A





#### AC POWER & DATA CONNECTIVITY SOLUTION

M-POWER-3TW-ASR-APATP

# MORMAX

Mormax Company, Inc.

Distributed by

914-699-0101

mormax.com

sales@mormax.com

## 8 Westchester Plaza Elmsford, NY 10523

Specs:

### **Modules/Ports:**

- **Tamper Resistant AC Receptacle**
- USB-C (25W High Speed Charging Port)
- Switched AC (Rocker Switch)

TOP