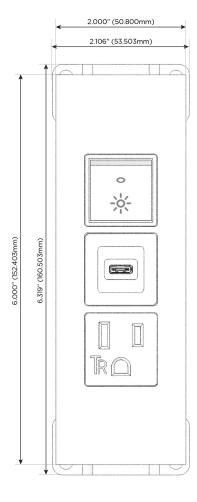

### **Modules/Ports:**

- **Tamper Resistant AC Receptacle**
- USB-C (25W High Speed Charging Port)
- Switched AC (Rocker Switch)

TOP