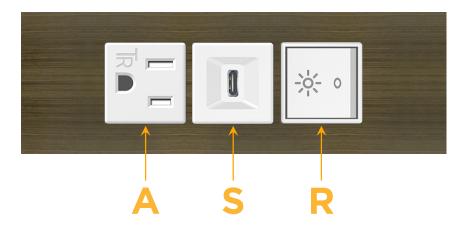

### **Modules/Ports:**

- **Tamper Resistant AC Receptacle**
- USB-C (25W High Speed Charging Port)
- Switched AC (Rocker Switch)

TOP